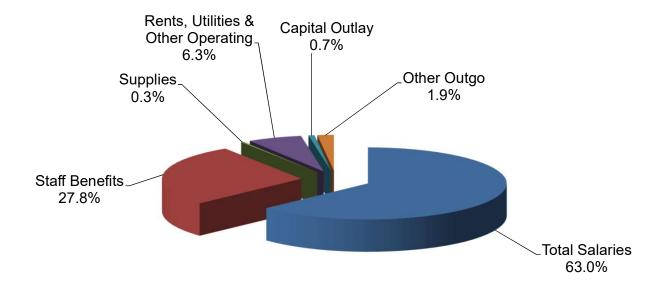

| 0                            |
| Object Group 7000 Total                     | \$1,677,823          | \$8,692,393         | \$2,261,972           | \$2,319,413                  | \$1,028,583                  |
| , , , , , , , , , , , , , , , , , , , ,     | . , ,-               | . , . ,             | , , - ,- <del>-</del> | . , -, -                     | . , -,                       |
|                                             |                      |                     |                       |                              |                              |
| Total Expenditures                          | \$17,148,413         | \$25,742,201        | \$18,526,793          | \$18,781,391                 | \$22,419,478                 |

#### **Grossmont - Unrestricted General Fund**



**Total Compensation 90.8%** 

#### **Grossmont - Restricted General Fund**



### Grossmont-Cuyamaca Community College District Expenditure Statement - General Fund Cuyamaca College - - COMBINED

|                                                              | Actual                   | Actual                   | Actual                   | Projected<br>Actual     | Tentative<br>Budget       |
|--------------------------------------------------------------|--------------------------|--------------------------|--------------------------|-------------------------|---------------------------|
| ACADEMIC SALADIES                                            | 17/18                    | 18/19                    | 19/20                    | 20/21                   | 21/22                     |
|