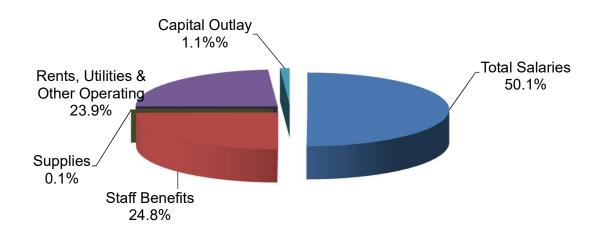

| \$188,853       | φ∠18,3/5                                     | ΦU                  |
|                                                            |              |                    |                 |                                              |                     |
| Total Expenditures                                         | \$11,208,665 | \$20,054,835       | \$1,077,793     | \$1,318,893                                  | \$1,368,446         |
| '                                                          |              |                    |                 |                                              |                     |

#### **District Services - Unrestricted General Fund**



**Total Compensation 87.5%** 

#### **District Services - Restricted General Fund**



### Grossmont-Cuyamaca Community College District Expenditure Statement - General Fund Districtwide Commitments - - COMBINED

|                                                                         | Actual<br>17/18                 | Actual<br>18/19         | Actual<br>19/20      | Projected<br>Actual<br>20/21    | Tentative<br>Budget<br>21/22 |
|-------------------------------------------------------------------------|---------------------------------|-------------------------|----------------------|---------------------------------|------------------------------|
| ACADEMIC SALARIES:                                                      | 17/10                           | 16/19                   | 19/20                |                                 |                              |