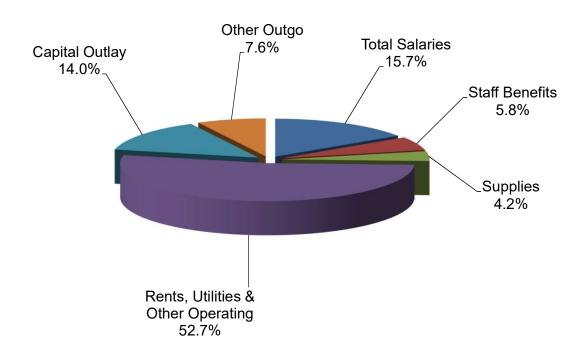

0                        | 0                    | 0                        | 0                          |
| Object Group 7000 Total                        | \$4,681,516                 | \$14,661,826             | \$5,581,676          | \$6,629,762              | \$9,374,778                |
|                                                | <b>440 5</b> 45 <b>5</b> 43 | <b>ATE 302 32</b> 5      | Amo oct 515          | <b>***</b>               | <b>*</b> 4 0 0 <b>*</b>    |
| Total Expenditures                             | \$43,548,511                | <u>\$75,708,529</u>      | \$73,861,218         | \$62,607,803             | \$123,550,352              |

#### Total All Sites - Unrestricted General Fund



**Total Compensation 86.6%** 

#### Total All Sites - Restricted General Fund



### Grossmont-Cuyamaca Community College District Expenditure Statement - General Fund Grossmont College - - COMBINED

|                                                |                    |                     |                    | Projected          | Tentative          |
|------------------------------------------------|--------------------|---------------------|--------------------|--------------------|--------------------|
|                                                | Actual             | Actual              | Actual             | Actual             | Budget             |
|                                                | 17/18              | 18/19               | 19/20              | 20/21              | 21/22              |
| ACADEMIC SALARIES:                             |