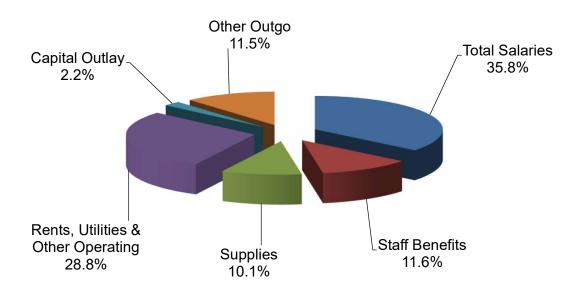

|                                                      |                                                      |                                                     |                                                                  |
| Total Expenditures                                                                                 | \$13,224,115                                         | \$16,093,681                                         | \$11,439,595                                         | \$10,596,427                                        | \$14,968,203                                                     |

#### **Cuyamaca - Unrestricted General Fund**



#### **Total Compensation 92.9%**

#### Cuyamaca - Restricted General Fund



#### Grossmont-Cuyamaca Community College District Expenditure Statement - General Fund District Services - - COMBINED

|                                                | Actual            | Actual             | Actual               | Projected<br>Actual                          | Tentative<br>Budget |
|------------------------------------------------|-------------------|--------------------|----------------------|----------------------------------------------|---------------------|
|                                                | 17/18             | 18/19              | 19/20                | 20/21                                        | 21/22               |
| ACADEMIC SALARIES:                             |                   |                    |                      |