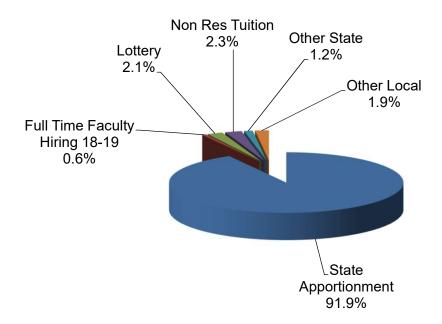

| 0                   | 0                   |
| STRS/PERS Reserve                           | 10,358,429   | 3,350,363    | 2,566,514    | \$2,566,514         | \$2,202,259         |
| Health Services                             | 0            | 0            | 0            | 0                   | 0                   |
| Parking Fund                                | 0            | 481          | 0            | 0                   | 0                   |
| Contingency Reserve                         | N/A          | N/A          | N/A          | N/A                 | N/A                 |
| Total Ending Balance                        | \$20,717,091 | \$5,374,522  | \$4,221,152  | \$4,906,178         | \$6,895,794         |

#### **Total All Sites - Unrestricted General Fund Income**



#### **Total All Sites - Restricted General Fund Income**



# Grossmont-Cuyamaca Community College District Income Statement - General Fund COMBINED

| Categorical Funds