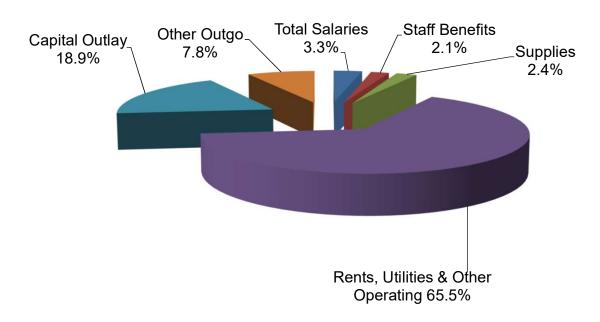

|                  |                   |                      |                      |                            |

#### **Districtwide Commitments - Unrestricted General Fund**



#### **Districtwide Commitments - Restricted General Fund**



# Tentative Budget Supplemental Funds

# GROSSMONT-CUYAMACA COMMUNITY COLLEGE DISTRICT REVENUE & TRANSFERS - Summary By Site COLLEGE BOOKSTORE OPERATIONS

|                                |           |           |                  | Projected | Tentative |
|--------------------------------|-----------|-----------|------------------|-----------|-----------|
| Revenue & Transfers to Sites:  | Actual    | Actual    | Actual           | Actual    | Budget    |
|                                | 17/18     | 18/19     | 19/20            | 20/21     | 21/22     |
| Grossmont College              |           |           |                  |           |           |
| Commission Distributions       | \$174,171 | \$135,708 | \$101,289        | \$31,492  | \$105,000 |
| Interest Income