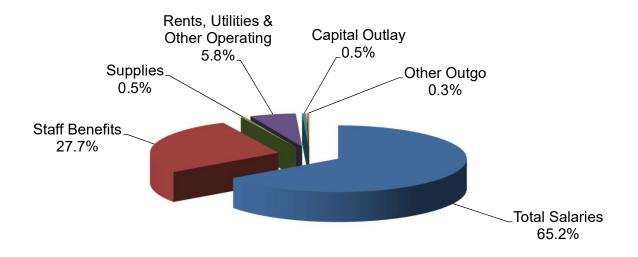

· · · · · · ·                                                              |                                                      |                                                      |                                                      |                                                     |                                                                  |
| Total Expenditures                                                                                 | \$13,224,115                                         | \$16,093,681                                         | \$11,439,595                                         | \$10,596,427                                        | \$14,968,203                                                     |

#### **Cuyamaca - Unrestricted General Fund**



#### **Total Compensation 92.9%**

#### Cuyamaca - Restricted General Fund



#### Grossmont-Cuyamaca Community College District Expenditure Statement - General Fund District Services - - COMBINED

|                                                | Actual            | Actual             | Actual               | Projected<br>Actual                          | Tentative<br>Budget |
|------------------------------------------------|-------------------|--------------------|----------------------|----------------------------------------------|---------------------|
|                                                | 17/18             | 18/19              | 19/20                | 20/21                                        | 21/22               |
| ACADEMIC SALARIES: