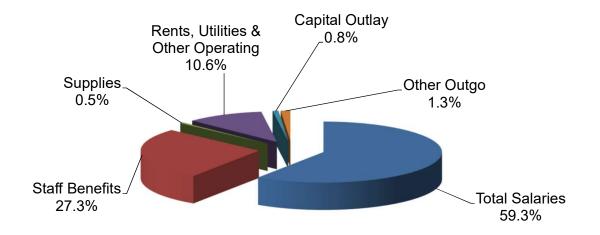

| 79 Dedicated Reserves                          | 0                           | 0                        | 0                    | 0                        | 0                          |
| Object Group 7000 Total                        | \$4,681,516                 | \$14,661,826             | \$5,581,676          | \$6,629,762              | \$9,374,778                |
|                                                | <b>440 5</b> 45 <b>5</b> 43 | <b>ATE 302 32</b> 5      | Amo oct 515          | <b>***</b>               | <b>*</b> 4 0 0 <b>*</b>    |
| Total Expenditures                             | \$43,548,511                | <u>\$75,708,529</u>      | \$73,861,218         | \$62,607,803             | \$123,550,352              |

#### Total All Sites - Unrestricted General Fund



**Total Compensation 86.6%** 

#### Total All Sites - Restricted General Fund



### Grossmont-Cuyamaca Community College District Expenditure Statement - General Fund Grossmont College - - COMBINED

|                                                |                    |                     |                    | Projected          | Tentative          |
|------------------------------------------------|--------------------|---------------------|--------------------|--------------------|--------------------|
|                                                | Actual             | Actual              | Actual             | Actual             | Budget             |
|                                                | 17/18              | 18/19               | 19/20              | 20/21