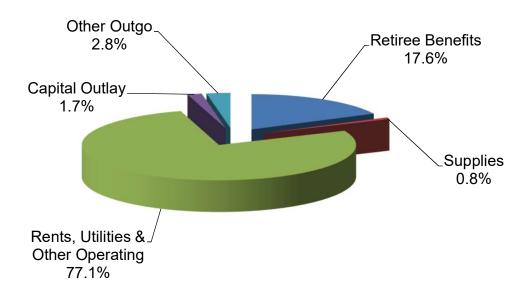

|                  |                   |                      |                      |                            |

#### **Districtwide Commitments - Unrestricted General Fund**



#### **Districtwide Commitments - Restricted General Fund**



# Tentative Budget Supplemental Funds

# GROSSMONT-CUYAMACA COMMUNITY COLLEGE DISTRICT REVENUE & TRANSFERS - Summary By Site COLLEGE BOOKSTORE OPERATIONS

|                                |           |           |                  | Projected | Tentative |
|--------------------------------|-----------|-----------|------------------|-----------|-----------|
| Revenue & Transfers to Sites:  | Actual    | Actual    | Actual           | Actual    | Budget    |
|                                | 17/18     | 18/19     | 19/20            | 20/21     | 21/22     |
| Grossmont College              |           |           |                  |           |           |
| Commission Distributions       | \$174,171 | \$135,708 | \$101,289