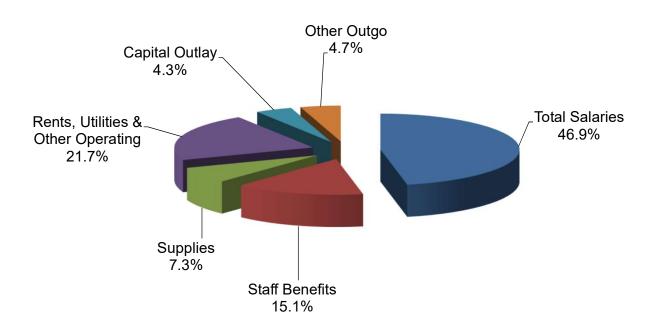

| \$1,677,823          | \$8,692,393         | \$2,261,972           | \$2,319,413                  | \$1,028,583                  |
| , , , , , , , , , , , , , , , , , , , ,     | . , ,-               | . , . ,             | , , - ,- <del>-</del> | . , -, -                     | . , -,                       |
|                                             |                      |                     |                       |                              |                              |
| Total Expenditures                          | \$17,148,413         | \$25,742,201        | \$18,526,793          | \$18,781,391                 | \$22,419,478                 |

#### **Grossmont - Unrestricted General Fund**



**Total Compensation 90.8%** 

#### **Grossmont - Restricted General Fund**



### Grossmont-Cuyamaca Community College District Expenditure Statement - General Fund Cuyamaca College - - COMBINED

|                                                              | Actual                   | Actual                   | Actual                   | Projected<br>Actual     | Tentative<br>Budget       |
|--------------------------------------------------------------|--------------------------|--------------------------|--------------------------|-------------------------|---------------------------|
| ACADEMIC SALADIES                                            | 17/18                    | 18/19                    | 19/20                    | 20/21                   | 21/22                     |
| ACADEMIC SALARIES: 11 Contract Teachers                      | ΦE 10E 610