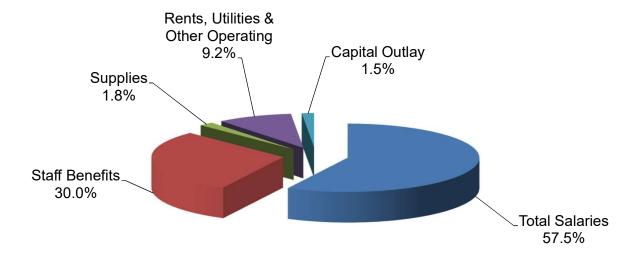

Object Group 7000 Total                                    | \$167,714    | \$555,000          | \$188,853       | φ∠18,3/5                                     | ΦU                  |
|                                                            |              |                    |                 |                                              |                     |
| Total Expenditures                                         | \$11,208,665 | \$20,054,835       | \$1,077,793     | \$1,318,893                                  | \$1,368,446         |
| '                                                          |              |                    |                 |                                              |                     |

#### **District Services - Unrestricted General Fund**



**Total Compensation 87.5%** 

#### **District Services - Restricted General Fund**



### Grossmont-Cuyamaca Community College District Expenditure Statement - General Fund Districtwide Commitments - - COMBINED

|                                                                         | Actual<br>17/18                 | Actual<br>18/19         | Actual<br>19/20      | Projected<br>Actual<br>20/21    | Tentative<br>Budget<br>21/22 |
|-------------------------------------------------------------------------|---------------------------------|-------------------------|----------------------|---------------------------------|------------------------------|
| ACADEMIC SALARIES:                                                      | 17/10                           | 16/19                   | 1