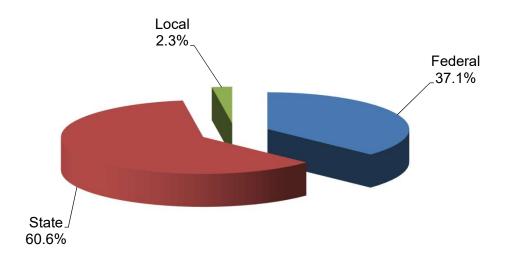

ERS Reserve                           | 10,358,429   | 3,350,363    | 2,566,514    | \$2,566,514         | \$2,202,259         |
| Health Services                             | 0            | 0            | 0            | 0                   | 0                   |
| Parking Fund                                | 0            | 481          | 0            | 0                   | 0                   |
| Contingency Reserve                         | N/A          | N/A          | N/A          | N/A                 | N/A                 |
| Total Ending Balance                        | \$20,717,091 | \$5,374,522  | \$4,221,152  | \$4,906,178         | \$6,895,794         |

#### **Total All Sites - Unrestricted General Fund Income**



#### **Total All Sites - Restricted General Fund Income**



# Grossmont-Cuyamaca Community College District Income Statement - General Fund COMBINED

| Categorical Funds