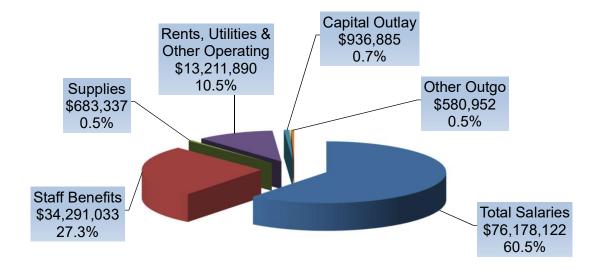

24          | \$6,247,196              |
|                                                            |                                                |                          |                                              |                      |                          |
| Total Expenditures                                         | \$43,548,511                                   | \$75,708,529             | \$73,861,218                                 | \$67,504,752         | \$78,040,196             |
| ·                                                          |                                                |                          |                                              |                      |                          |

#### Total All Sites - Unrestricted General Fund



**Total Compensation 87.8%** 

#### Total All Sites - Restricted General Fund



### Grossmont-Cuyamaca Community College District Expenditure Statement - General Fund Grossmont College - - COMBINED

|                                                | Actual       | Actual        | Actual       | Tentative<br>Budget | Adoption<br>Budget |
|------------------------------------------------|--------------|---------------|--------------|---------------------|--------------------|
|                                                | 17/18        | 18/19         | 19/20        | 20/21               | 20/21              |
| ACADEMIC SALARIES:                             |              |               |              |                     |                    |
| 11 Contract Teachers