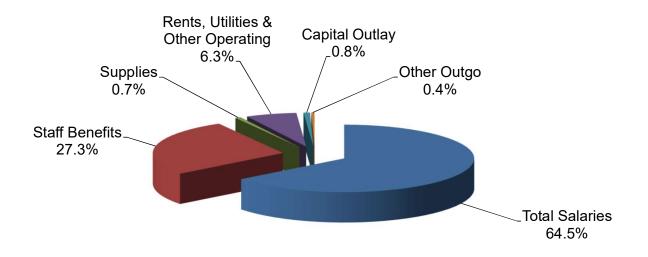

### Grossmont-Cuyamaca Community College District Summary of Operations and Ending Balances - General Fund COMBINED

|                                               |               |                     |                     | Tentative           | Adoption      |
|-----------------------------------------------|---------------|---------------------|---------------------|---------------------|---------------|
|                                               | Actual        | Actual              | Actual              | Budget              | Budget        |
| SUMMARY OF OPERATIONS:                        | 17/18         | 18/19               | 19/20               | 20/21               | 20/21         |
| SUMMART OF OPERATIONS.                        |               |                     |                     |                     |               |
| Beginning Balance                             | \$32,672,524  | \$33,660,241        | \$18,156,493        | \$16,357,427        | \$19,108,966  |
| Accrual Adjustments                           | (4037)        | 0                   | 0                   | 0                   | 0             |
| Adjusted Beginning Balance                    | \$32,668,487  | \$33,660,241        | \$18,156,493        | \$16,357,427        | \$19,108,966  |
| Income                                        | \$162,079,229 | \$192,783,424       | \$200,754,708       | \$183,363,938       | \$196,423,541 |
| One-time funds                                | 0             | 0                   | 0                   | 0                   | 0             |
| Transfers Between Restricted & Unrestricted   | 0             | 0                   | 0                   | 0                   | 0             |
| Total Income                                  | \$162,079,229 | \$192,783,424       | \$200,754,708       | \$183,363,938       | \$196,423,541 |
|                                               |               |                     |                     |                     |               |
| <b>Total Funds Available for Distribution</b> | \$194,747,716 | \$226,443,665       | \$218,911,201       | \$199,721,365       | \$215,532,507 |
|                                               |               |                     |                     |                     |               |
| Less Expenditures                             | 161,087,475   | 208,287,172         | 199,802,235         | 188,580,796         | 203,922,415   |
| Total Ending Balance                          | \$33,660,241  | <u>\$18,156,493</u> | <u>\$19,108,966</u> | <u>\$11,140,569</u> | \$11,610,092  |
|                                               |               |                     |                     |                     |               |
| ANALYSIS OF ENDING BALANCE:                   |               |                     |                     |                     |               |
| Committed Reserves:                           |               |                     |                     |                     |               |
| Site Budget Commitments                       | \$4,523,493   | \$2,421,807         | \$4,810,391         | \$0                 | \$0           |
| Unrestricted Purchase Order Carry-Overs       | 1,561,432     | 2,378,039           | 1,527,453           | 0                   | 0             |
| Budget Dedication to Following Year           | 9,516,737     | 1,586,881           | 1,329,034           | 845,360             | 845,360       |
| Categorical Commitments                       | 0             | 0                   | 0                   | 0                   | 0             |
| STRS/PERS Reserve                             | 10,358,429    | 3,350,363           | 2,566,514           | 2,122,576           | 2,267,682     |
| Health Services                               | 0             | 0                   | 0                   | 0                   | 0             |
| Parking Fund                                  | 0             | 481                 | 0                   | 0                   | 0             |
| Contingency Reserve                           | 7,700,150     | 8,418,922           | 8,875,574           | 8,172,633           | 8,497,050     |
| Total Ending Balance                          | \$33,660,241  | \$18,156,493        | \$19,108,966        | \$11,140,569        | \$11,610,092  |