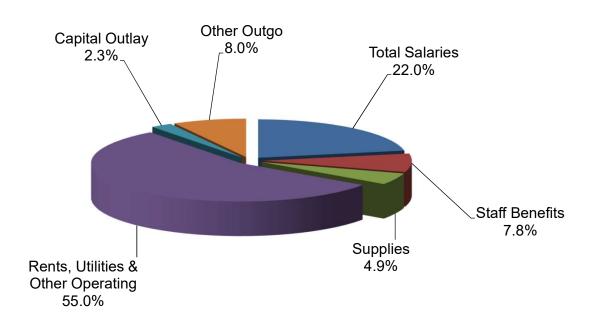

|                                                |                          |                                              |                      |                          |
| Total Expenditures                                         | \$43,548,511                                   | \$75,708,529             | \$73,861,218                                 | \$67,504,752         | \$78,040,196             |
| ·                                                          |                                                |                          |                                              |                      |                          |

#### Total All Sites - Unrestricted General Fund



**Total Compensation 87.8%** 

#### Total All Sites - Restricted General Fund



### Grossmont-Cuyamaca Community College District Expenditure Statement - General Fund Grossmont College - - COMBINED

|                                                | Actual       | Actual        | Actual       | Tentative<br>Budget | Adoption<br>Budget |
|------------------------------------------------|--------------|---------------|--------------|---------------------|--------------------|
|                                                | 17/18        | 18/19         | 19/20        | 20/21               | 20/21              |
| ACADEMIC SALARIES:                             |              |               |              |                     |                    |
| 11 Contract Teachers                           | \$15,319,207 | \$14,939,777  | \$16,793,173 | \$16,797,711        |