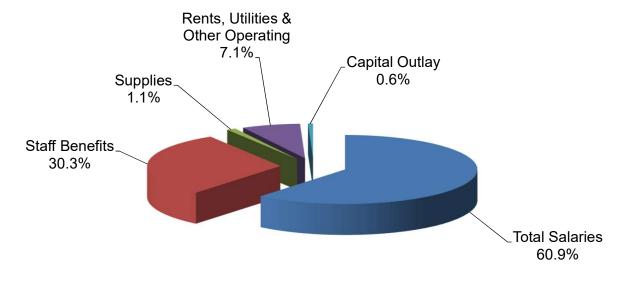

### Grossmont-Cuyamaca Community College District Summary of Operations and Ending Balances - General Fund UNRESTRICTED

|                                             | Actual<br>17/18     | Actual<br>18/19     | Actual<br>19/20     | Tentative<br>Budget<br>20/21 | Adoption<br>Budget<br>20/21 |
|---------------------------------------------|---------------------|---------------------|---------------------|------------------------------|-----------------------------|
| SUMMARY OF OPERATIONS:                      |                     |                     |                     |                              |                             |
| Beginning Balance                           | \$13,426,737        | \$12,943,150        | \$12,781,971        | \$12,175,625                 | \$14,887,814                |
| Accrual Adjustments                         | (4,037)             | 0                   | 0                   | 0                            | 0                           |
| Adjusted Beginning Balance                  | \$13,422,700        | \$12,943,150        | \$12,781,971        | \$12,175,625                 | \$14,887,814                |
| Income                                      | \$120,008,622       | \$128,004,468       | \$128,046,860       | \$117,073,052                | \$120,627,529               |
| One-time funds                              | 0                   | 0                   | 0                   | 0                            | 0                           |
| Transfers Between Restricted & Unrestricted | (2,949,208)         | 4,412,996           | 0                   | 0                            | (1,136,074)                 |
| Total Income                                | \$117,059,414       | \$132,417,464       | \$128,046,860       | \$117,073,052                | \$119,491,455               |
| Total Funds Available for Distribution      | \$130,482,114       | \$145,360,614       | \$140,828,831       | \$129,248,677                | \$134,379,269               |
| Less Expenditures                           | 117,538,964         | 132,578,643         | 125,941,017         | 121,076,044                  | 125,882,219                 |
| Total Ending Balance                        | \$12,943,150        | \$12,781,971        | \$14,887,814        | \$8,172,633                  | \$8,497,050                 |
| ANALYSIS OF ENDING BALANCE:                 |                     |                     |                     |                              |                             |
| Committed Reserves:                         |                     |                     |                     |                              |                             |
| Site Budget Commitments                     | \$3,597,399         | \$1,816,004         | \$4,369,848         | \$0                          | \$0                         |
| Unrestricted Purchase Order Carry-Overs     | 1,561,432           | 2,378,039           | 1,527,453           | 0                            | 0                           |
| <b>Budget Dedication to Following Year</b>  | 84,169              | 169,006             | 114,939             | 0                            | 0                           |
| Categorical Commitments                     | N/A                 | N/A                 | N/A                 | N/A                          | N/A                         |
| STRS/PERS Reserve                           | N/A                 | N/A                 | N/A                 | N/A                          | N/A                         |
| Health Services                             | N/A                 | N/A                 | N/A                 | N/A                          | N/A                         |
| Parking Fund                                | N/A                 | N/A                 | N/A                 | N/A                          | N/A                         |
| Contingency Reserve                         | 7,700,150           | 8,418,922           | 8,875,574           | 8,172,633                    | 8,497,050                   |
| Total Ending Balance                        | <u>\$12,943,150</u> | <u>\$12,781,971</u> | <u>\$14,887,814</u> | \$8,172,633                  | \$8,497,050                 |

### Grossmont-Cuyamaca Community College District Summary of Operations and Ending Balances - General Fund RESTRICTED

|                                             | Actual       | Actual       | Actual       | Tentative<br>Budget | Adoption<br>Budget |
|---------------------------------------------|--------------|--------------|--------------|---------------------|--------------------|
| SUMMARY OF OPERATIONS:                      | 17/18        | 18/19        | 19/20        | 20/21               | 20/21              |
| SUMMART OF OFERATIONS.                      |              |              |              |                     |                    |
| Beginning Balance                           | \$19,245,787 | \$20,717,091 | \$5,374,522  | \$4,181,802         | \$4,221,152        |
| Accrual Adjustments                         | 0            | 0            | 0            | 0                   | 0                  |
| Adjusted Beginning Balance                  | \$19,245,787 | \$20,717,091 | \$5,374,522  | \$4,181,802         | \$4,221,152        |
| Income                                      | \$42,070,607 | \$64,778,956 | \$72,707,848 | \$66,290,886        | \$75,796,012       |
| One-time funds                              | 0            | 0            | 0            | 0                   | 0                  |
| Transfers Between Restricted & Unrestricted | 2,949,208    | (4,412,996)  | 0            | 0                   | 1,136,074          |
| Total Income                                | \$45,019,815 | \$60,365,960 | \$72,707,848 | \$66,290,886        | \$76,932,086       |
| Total Funds Available for Distribution      | \$64,265,602 | \$81,083,051 | \$78,082,370 | \$70,472,688        | \$81,153,238       |
| Less Expenditures                           | 43,548,511   | 75,708,529   | 73,861,218   | 67,504,752          | 78,040,196         |
| Total Ending Balance                        | \$20,717,091 | \$5,374,522  | \$4,221,152  | \$2,967,936         | \$3,113,042        |
| ANALYSIS OF ENDING BALANCE:                 |              |              |              |                     |                    |
| Committed Reserves:                         |              |              |              |                     |                    |
| Site Budget Commitments                     | \$926,094    | \$605,803    | \$440,543    | \$0                 | \$0                |
| Budget Dedication to Following Year         | 9,432,568    | 1,417,875    | 1,214,095    | 845,360             | 845,360            |
| Categorical Commitments                     | 0            | 0            | 0            | 0                   | 0                  |
| STRS/PERS Reserve                           | 10,358,429   | 3,350,363    | 2,566,514    | 2,122,576           | 2,267,682          |
| Health Services                             | 0            | 0            | 0            | 0                   | 0                  |
| Parking Fund                                | 0            | 481          | 0            | 0                   | 0                  |
| Contingency Reserve                         | N/A          | N/A          | N/A          | N/A                 | N/A                |
| Total Ending Balance                        | \$20,717,091 | \$5,374,522  | \$4,221,152  | \$2,967,936         | \$3,113,042        |
|                                             |              |              |              |                     |                    |