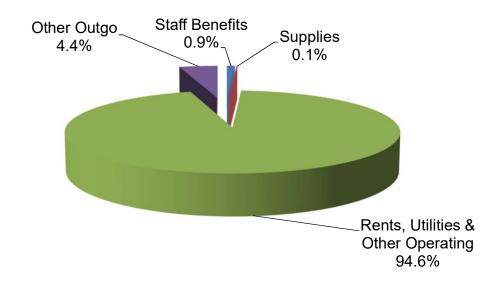

### Grossmont-Cuyamaca Community College District Income Statement - General Fund RESTRICTED

| INCOME:                           | Actual<br>17/18 | Actual<br>18/19 | Actual<br>19/20 | Tentative<br>Budget<br>20/21 | Adoption<br>Budget<br>20/21 |
|-----------------------------------|-----------------|-----------------|-----------------|------------------------------|-----------------------------|
| Federal:<br>Categorical Funds     | \$6,869,592     | \$6,843,932     | \$6,257,477     | \$8,698,870                  | \$9,101,018                 |
| Other Federal                     | φο,οοσ,σσ2      | φο,ο-3,332      | 938,026         | φο,οσο,οτο                   | φυ, το τ,ο το               |
| Total Federal                     | \$6,869,592     | \$6,843,932     | \$7,195,503     | \$8,698,870                  | \$9,101,018                 |
| State Apportionment:              |                 |                 |                 |                              |                             |
| Total Computational Revenue (TCR) | \$0             | \$0             | \$0             | \$0                          | \$0                         |
| State Revenue Deficit to Apport   | 0               | 0               | 0               | 0                            | 0                           |
| Prior Year Adjustment             | 0               | 0               | 0               | 0                            | 0                           |
| Total State General Revenue       | \$0             | \$0             | \$0             | \$0                          | \$0                         |
| State Other:                      |                 |                 |                 |                              |                             |
| Categorical Funds                 | \$10,675,744    | \$32,119,728    | \$42,474,857    | \$33,938,465                 | \$39,998,545                |
| Grants                            | 3,821,325       | 4,823,561       | 2,873,217       | 3,049,259                    | 3,201,583                   |
| Student Equity & Achievement Prg  | 6,945,756       | 7,337,503       | 6,909,649       | 7,375,628                    | 9,645,569                   |
| Parity/Part-Time Faculty Comp     | 0               | 0               | 0               | 0                            | 0                           |
| Lottery                           | 1,214,982       | 1,170,510       | 1,046,921       | 721,528                      | 712,485                     |
| State Block Grants                | 8,970,975       | 9,013,917       | 8,905,551       | 8,478,181                    | 9,243,829                   |
| Student Financial Aid Admin       | 951,007         | 970,010         | 917,839         | 881,031                      | 927,840                     |
| Full-Time Faculty Hiring 2018-19  | 0               | 0               | 0               | 0                            | 0                           |
| Other State                       | 120,689         | 65,366          | 227,597         | 233,765                      | 283,081                     |
| Revenue Shortfall                 | 0               | 0               | 0               | 0                            | 0                           |
| Total State Other                 | \$32,700,478    | \$55,500,595    | \$63,355,631    | \$54,677,857                 | \$64,012,932                |
| Local:                            |                 |                 |                 |                              |                             |
| Community Service Fees            | \$7,901         | \$743           | \$0             | \$65,395                     | \$65,395                    |
| Intl/ACE/Cont Ed                  | 122,873         | 80,606          | 69,155          | 80,000                       | 80,000                      |
| Enrollment Fees (2%)              | 0               | 0               | 0               | 0                            | 0                           |
| Health Fees                       | 885,936         | 931,901         | 957,973         | 1,159,056                    | 1,308,514                   |
| Interest                          | 0               | 0               | 777             | 0                            | 0                           |
| Parking Fees & Fines              | 1,289,135       | 1,183,967       | 884,101         | 504,500                      | 100,000                     |
| Tuition - Out of State            | 0               | 0               | 0               | 0                            | 0                           |
| Tuition - International Student   | 0               | 0               | 0               | 0                            | 0                           |
| Other Student Fees                | 0               | 0               | 0               | 0                            | 0                           |
| Other Local                       | 194,692         | 230,112         | 94,987          | 1,105,208                    | 1,128,153                   |
| Revenue Shortfall                 | 0               | 0               | 0               | 0                            | 0                           |
| Total Local                       | \$2,500,537     | \$2,427,329     | \$2,006,993     | \$2,914,159                  | \$2,682,062                 |
| Other:                            |                 |                 |                 |                              |                             |
| Inter/Intra-Fund Transfers        | \$0             | \$7,100         | \$149,721       | \$0                          | \$0                         |
| Transfers In - from OPEB          | 0               | 0               | 0               | 0                            | 0                           |
| Sale of Equipment/Surplus         | 0               | 0               | 0               | 0                            | 0                           |
| Total Other Sources               | \$0             | \$7,100         | \$149,721       | \$0                          | \$0                         |
| TOTAL INCOME                      | \$42,070,607    | \$64,778,956    | \$72,707,848    | \$66,290,886                 | \$75,796,012                |

### Grossmont-Cuyamaca Community College District Detail of Restricted Income

|                                                                                                   | Tentative<br>Budget<br>20/21 | Adoption<br>Budget<br>20/21 |
|---------------------------------------------------------------------------------------------------|------------------------------|-----------------------------|
| <u>Federal</u>                                                                                    | ·                            |                             |
| Categoricals                                                                                      |                              |                             |
| America's Promise Grant                                                                           | \$579,132                    | \$572,337                   |
| Bi National Border Health Grants                                                                  | 1,044,759                    | 1,044,759                   |
| Child Development (Childcare Food, Foster Care, Head Start)                                       | 1,096,632                    | 1,263,769                   |
| Financial Aid Administrative Allowance                                                            | 97,395                       | 131,451                     |
| National Science Foundation (NSF) Grants Perkins Vocational Technical Education Act (VTEA)        | 0<br>1,330,716               | 23,918<br>1,412,068         |
| STEM Guided Pathways                                                                              | 1,955,270                    | 1,903,833                   |
| Temporary Assistance for Needy Families (TANF) Federal Portion                                    | 156,197                      | 159,009                     |
| Title V                                                                                           | 1,363,894                    | 1,496,171                   |
| Veterans Education & Resource Center                                                              | 367,051                      | 412,879                     |
| Workstudy                                                                                         | 607,824                      | 580,824                     |
| Other Federal Revenue                                                                             | 100,000                      | 100,000                     |
| TOTAL FEDERAL                                                                                     | \$8,698,870                  | \$9,101,018                 |
| <u>State</u>                                                                                      |                              |                             |
| Categoricals                                                                                      |                              |                             |
| AB19 California College Promise                                                                   | \$2,546,260                  | \$1,694,912                 |
| California Work Opportunities and Responsibility to Kids (CalWORKs)                               | 1,793,975                    | 2,088,861                   |
| Classified Professional Development Block Grant                                                   | 78,001                       | 78,001                      |
| Cooperating Agencies Foster Youth Educational Support (CAFYES)                                    | 586,196                      | 746,296                     |
| Cooperative Agencies Resources for Education (CARE) Disabled Students Programs & Services (DSPS)  | 421,880<br>2,183,671         | 465,544<br>2,657,783        |
| Extended Opportunities, Programs & Services (EOPS)                                                | 2,137,600                    | 2,037,763                   |
| Financial Aid Administrative Allowance                                                            | 881,031                      | 927,840                     |
| Financial Aid Technology                                                                          | 356,383                      | 383,828                     |
| Guided Pathways                                                                                   | 1,674,350                    | 1,732,302                   |
| Staff Development & Staff Diversity                                                               | 128,231                      | 114,071                     |
| Strong Workforce                                                                                  | 19,907,528                   | 25,314,150                  |
| Student Equity & Achievement (formerly Stdt Equity, SSSP, Basic Skills Init)                      | 7,375,628                    | 9,645,569                   |
| Student Success Completion (formerly FT Stdt Success, CC Completion)                              | 1,968,193                    | 2,288,611                   |
| Temporary Assistance for Needy Families (TANF - 50% State portion)                                | 156,197                      | 159,008                     |
| Total State Categoricals                                                                          | \$42,195,124                 | \$50,571,954                |
| Grants                                                                                            | 40                           | 004.004                     |
| California Apprentice Initiatives                                                                 | \$0<br>15 475                | \$31,304                    |
| Campus Safety & Sexual Assault Child Development (General Childcare, Infant/Toddler, Foster Care) | 15,475<br>1,447,299          | 17,865<br>1,471,041         |
| Economic Development                                                                              | 74,000                       | 268,774                     |
| Enrollment Growth & Retention                                                                     | 202,415                      | 202,415                     |
| Funds for Student Success-Middle College High School                                              | 100,000                      | 100,000                     |
| Improving Online CTE Pathways                                                                     | 480,000                      | 380,166                     |
| Incarcerated Students Reentry Grant                                                               | 158,667                      | 158,023                     |
| Institutional Effectiveness Partnership Initiative                                                | 305,451                      | 288,596                     |
| Veterans Resource Center                                                                          | 265,952                      | 283,399                     |
| Total State Grants                                                                                | \$3,049,259                  | \$3,201,583                 |
| Other State Restricted Funds                                                                      |                              |                             |
| Proposition 20- Restricted Lottery Funds                                                          | \$721,528                    | \$712,485                   |
| State Block Grants (Instructional Support, Adult Education)                                       | 8,478,181                    | 9,243,829                   |
| Other State Revenue                                                                               | 233,765                      | 283,081                     |
| Total Other                                                                                       | \$9,433,474                  | \$10,239,395                |
| TOTAL STATE                                                                                       | \$54,677,857                 | \$64,012,932                |
| Local                                                                                             |                              |                             |
| Community Services                                                                                | \$65,395                     | \$65,395                    |
| Intl/ACE/Cont Ed                                                                                  | 80,000                       | 80,000                      |
| Health Fees                                                                                       | 1,159,056                    | 1,308,514                   |
| Parking Fees & Fines                                                                              | 504,500                      | 100,000                     |
| Other Local Income:                                                                               |                              |                             |
| Miscellaneous Grants                                                                              | 1,105,208                    | 1,128,153                   |
| Total Other Local                                                                                 | 1,105,208                    | \$1,128,153                 |
| TOTAL LOCAL                                                                                       | 2,914,159                    | \$2,682,062                 |
| TOTAL RESTRICTED INCOME                                                                           | \$66,290,886                 | \$75,796,012                |