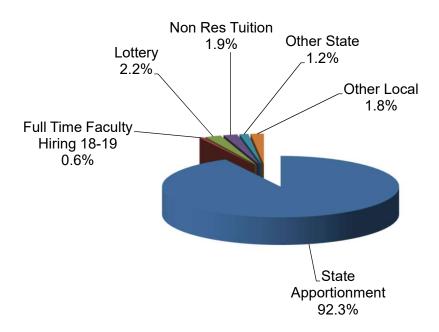

2,566,514    | 2,122,576           | 2,267,682          |
| Health Services                             | 0            | 0            | 0            | 0                   | 0                  |
| Parking Fund                                | 0            | 481          | 0            | 0                   | 0                  |
| Contingency Reserve                         | N/A          | N/A          | N/A          | N/A                 | N/A                |
| Total Ending Balance                        | \$20,717,091 | \$5,374,522  | \$4,221,152  | \$2,967,936         | \$3,113,042        |
|                                             |              |              |              |                     |                    |

#### **Total All Sites - Unrestricted General Fund Income**



#### **Total All Sites - Restricted General Fund Income**



### Grossmont-Cuyamaca Community College District Income Statement - General Fund COMBINED

| INCOME:                                                 | Actual<br>17/18 | Actual<br>18/19 | Actual<br>19/20 | Tentative<br>Budget<br>20/21 | Adoption<br>Budget<br>20/21 |
|---------------------------------------------------------|-----------------|-----------------|-----------------|------------------------------|-----------------------------|
| Federal:<br>Categorical Funds                           | \$6,869,592     | \$6,843,932     | \$6,257,477     | \$8,698,870                  | \$9,101,018                 |
| Other Federal                                           | φ0,009,392<br>0 | φ0,043,932<br>0 | 938,026         | φο,090