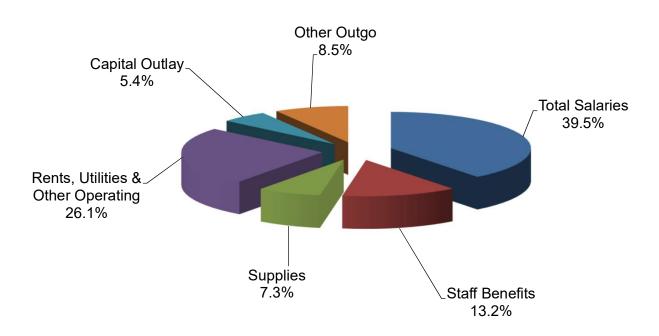

### Grossmont-Cuyamaca Community College District Summary of Operations and Ending Balances - General Fund COMBINED

|                                               |               |                     |                     | Tentative           | Adoption      |
|-----------------------------------------------|---------------|---------------------|---------------------|---------------------|---------------|
|                                               | Actual        | Actual              | Actual              | Budget              | Budget        |
| SUMMARY OF OPERATIONS:                        | 17/18         | 18/19               | 19/20               | 20/21               | 20/21         |
| SUMMART OF OPERATIONS.                        |               |                     |                     |                     |               |
| Beginning Balance                             | \$32,672,524  | \$33,660,241        | \$18,156,493        | \$16,357,427        | \$19,108,966  |
| Accrual Adjustments                           | (4037)        | 0                   | 0                   | 0                   | 0             |
| Adjusted Beginning Balance                    | \$32,668,487  | \$33,660,241        | \$18,156,493        | \$16,357,427        | \$19,108,966  |
| Income                                        | \$162,079,229 | \$192,783,424       | \$200,754,708       | \$183,363,938       | \$196,423,541 |
| One-time funds                                | 0             | 0                   | 0                   | 0                   | 0             |
| Transfers Between Restricted & Unrestricted   | 0             | 0                   | 0                   | 0                   | 0             |
| Total Income                                  | \$162,079,229 | \$192,783,424       | \$200,754,708       | \$183,363,938       | \$196,423,541 |
|                                               |               |                     |                     |                     |               |
| <b>Total Funds Available for Distribution</b> | \$194,747,716 | \$226,443,665       | \$218,911,201       | \$199,721,365       | \$215,532,507 |
|                                               |               |                     |                     |                     |               |
| Less Expenditures                             | 161,087,475   | 208,287,172         | 199,802,235         | 188,580,796         | 203,922,415   |
| Total Ending Balance                          | \$33,660,241  | <u>\$18,156,493</u> | <u>\$19,108,966</u> | <u>\$11,140,569</u> | \$11,610,092  |
|                                               |               |                     |                     |                     |               |
| ANALYSIS OF ENDING BALANCE:                   |               |                     |                     |                     |               |
| Committed Reserves:                           |               |                     |                     |                     |               |
| Site Budget Commitments                       | \$4,523,493   | \$2,421,807         | \$4,810,391         | \$0                 | \$0           |
| Unrestricted Purchase Order Carry-Overs       | 1,561,432     | 2,378,039           | 1,527,453           | 0                   | 0             |
| Budget Dedication to Following Year           | 9,516,737     | 1,586,881           | 1,329,034           | 845,360             | 845,360       |
| Categorical Commitments                       | 0             | 0                   | 0                   | 0                   | 0             |
| STRS/PERS Reserve                             | 10,358,429    | 3,350,363           | 2,566,514           | 2,122,576           | 2,267,682     |
| Health Services                               | 0             | 0                   | 0                   | 0                   | 0             |
| Parking Fund                                  | 0             | 481                 | 0                   | 0                   | 0             |
| Contingency Reserve                           | 7,700,150     | 8,418,922           | 8,875,574           | 8,172,633           | 8,497,050     |
| Total Ending Balance                          | \$33,660,241  | \$18,156,493        | \$19,108,966        | \$11,140,569        | \$11,610,092  |