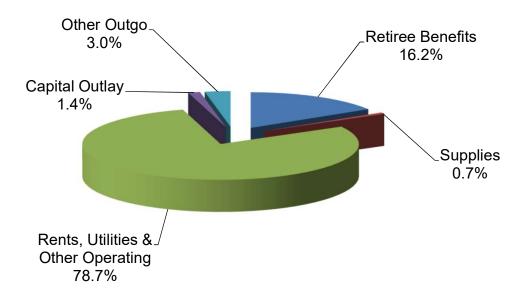

### Grossmont-Cuyamaca Community College District Income Statement - General Fund COMBINED

| INCOME:                                                 | Actual<br>17/18 | Actual<br>18/19 | Actual<br>19/20 | Tentative<br>Budget<br>20/21 | Adoption<br>Budget<br>20/21 |
|---------------------------------------------------------|-----------------|-----------------|-----------------|------------------------------|-----------------------------|
| Federal:<br>Categorical Funds                           | \$6,869,592     | \$6,843,932     | \$6,257,477     | \$8,698,870                  | \$9,101,018                 |
| Other Federal                                           | φ0,009,392<br>0 | φ0,043,932<br>0 | 938,026         | φο,090,070<br>0              | φ <del>9</del> , 101,010    |
| Total Federal                                           | \$6,869,592     | \$6,843,932     | \$7,195,503     | \$8,698,870                  | \$9,101,018                 |
| Chata Ammantian marant.                                 |                 |                 |                 |                              |                             |
| State Apportionment:  Total Computational Revenue (TCR) | \$109,387,586   | \$116,092,990   | \$116,015,610   | \$116,015,610                | \$116,015,610               |
| State Revenue Deficit to Apport                         | 0               | (461,728)       | (1,102,329)     | (9,281,249)                  | (4,640,624)                 |
| Prior Year Adjustment                                   | (279,711)       | (4,847)         | 509,296         | (9,201,249)                  | (4,040,024)                 |
| Total State General Revenue                             | \$109,107,875   | \$115,626,415   | \$115,422,577   | \$106,734,361                | \$111,374,986               |
| Charles Ohle and                                        |                 |                 |                 |                              |                             |
| State Other:                                            | \$10,675,744    | \$32,119,728    | \$42,474,857    | \$33,938,465                 | \$39,998,545                |
| Categorical Funds<br>Grants                             | 3,821,325       | 4,823,561       | 2,873,217       | 3,049,259                    | 3,201,583                   |
| Student Equity & Achievement Prg                        | 6,945,756       | 7,337,503       | 6,909,649       | 7,375,628                    | 9,645,569                   |
| Parity/Part-Time Faculty Comp                           | 399,014         | 630,293         | 719,424         | 320,918                      | 680,482                     |
| Lottery                                                 | 4,380,997       | 3,884,638       | 3,961,744       | 3,622,214                    | 3,331,870                   |
| State Block Grants                                      | 9,514,890       | 9,561,961       | 9,447,766       | 8,978,241                    | 9,765,172                   |
| Student Financial Aid Admin                             | 1,247,024       | 1,284,248       | 1,207,930       | 881,031                      | 1,207,257                   |
| Full-Time Faculty Hiring 2018-19                        | 0               | 763,126         | 763,126         | 763,126                      | 763,126                     |
| Other State                                             | 654,847         | 26,268          | 227,597         | 523,856                      | 283,081                     |
| Revenue Shortfall                                       | 0               | 0               | 0               | 0                            | 0                           |
| Total State Other                                       | \$37,639,597    | \$60,431,326    | \$68,585,310    | \$59,452,738                 | \$68,876,685                |
| Local:                                                  |                 |                 |                 |                              |                             |
| Community Service Fees                                  | \$7,901         | \$743           | \$0             | \$65,395                     | \$65,395                    |
| Intl/ACE/Cont Ed                                        | 122,873         | 80,606          | 69,155          | 80,000                       | 80,000                      |
| Enrollment Fees (2%)                                    | 139,449         | 142,858         | 123,916         | 135,000                      | 135,000                     |
| Health Fees                                             | 885,936         | 931,901         | 957,973         | 1,159,056                    | 1,308,514                   |
| Interest                                                | 314,378         | 565,841         | 607,261         | 100,000                      | 100,000                     |
| Parking Fees & Fines                                    | 1,289,135       | 1,183,967       | 884,101         | 504,500                      | 100,000                     |
| Tuition - Out of State                                  | 1,181,578       | 771,571         | 789,442         | 710,000                      | 780,000                     |
| Tuition - International Student                         | 3,559,999       | 3,746,530       | 3,254,016       | 2,467,500                    | 1,475,000                   |
| Other Student Fees                                      | 57,678          | 0               | 24,695          | 0                            | 0                           |
| Other Local                                             | 987,065         | 1,108,712       | 884,248         | 1,802,173                    | 1,809,118                   |
| Revenue Shortfall                                       | (106,514)       | 0               | 0               | 0                            | 0                           |
| Total Local                                             | \$8,439,478     | \$8,532,729     | \$7,594,807     | \$7,023,624                  | \$5,853,027                 |
| Other:                                                  |                 |                 |                 |                              |                             |
| Inter/Intra-Fund Transfers                              | \$0             | \$4,762,996     | \$537,007       | \$0                          | \$0                         |
| Transfers In - from OPEB                                | 0               | 1,303,436       | \$1,384,965     | 1,454,345                    | 1,217,825                   |
| Sale of Equipment/Surplus                               | 22,686          | 38,486          | 34,539          | 0                            | 0                           |
| Total Other Sources                                     | \$22,686        | \$6,104,918     | \$1,956,511     | \$1,454,345                  | \$1,217,825                 |
| TOTAL INCOME                                            | \$162,079,228   | \$197,539,320   | \$200,754,708   | \$183,363,938                | \$196,423,541               |

### Grossmont-Cuyamaca Community College District Income Statement - General Fund UNRESTRICTED

| Categorical Funds                                                                                                                                                                                                                                                                                                                                                                                                                                                                                                                                                                                                                                                                                                                                                                                                                                                                                                                                                                                                                                                                                                                                                                                                                                                                                                                                                                                                                                                                                                                                                                                                                                                                                                                                                                                                                                                                                                                                                                                                                                                                                                                                                                                                                                                                                                                                                                                                | INCOME:                               | Actual<br>17/18 | Actual<br>18/19 | Actual<br>19/20 | Tentative<br>Budget<br>20/21 | Adoption<br>Budget<br>20/21 |
|------------------------------------------------------------------------------------------------------------------------------------------------------------------------------------------------------------------------------------------------------------------------------------------------------------------------------------------------------------------------------------------------------------------------------------------------------------------------------------------------------------------------------------------------------------------------------------------------------------------------------------------------------------------------------------------------------------------------------------------------------------------------------------------------------------------------------------------------------------------------------------------------------------------------------------------------------------------------------------------------------------------------------------------------------------------------------------------------------------------------------------------------------------------------------------------------------------------------------------------------------------------------------------------------------------------------------------------------------------------------------------------------------------------------------------------------------------------------------------------------------------------------------------------------------------------------------------------------------------------------------------------------------------------------------------------------------------------------------------------------------------------------------------------------------------------------------------------------------------------------------------------------------------------------------------------------------------------------------------------------------------------------------------------------------------------------------------------------------------------------------------------------------------------------------------------------------------------------------------------------------------------------------------------------------------------------------------------------------------------------------------------------------------------|---------------------------------------|-----------------|-----------------|-----------------|------------------------------|-----------------------------|
| Colter Federal                                                                                                                                                                                                                                                                                                                                                                                                                                                                                                                                                                                                                                                                                                                                                                                                                                                                                                                                                                                                                                                                                                                                                                                                                                                                                                                                                                                                                                                                                                                                                                                                                                                                                                                                                                                                                                                                                                                                                                                                                                                                                                                                                                                                                                                                                                                                                                                                   |                                       | ΦO              | ΦO              | <sub>የ</sub> ስ  | ΦO                           | ΦΩ                          |
| State Apportionment:                                                                                                                                                                                                                                                                                                                                                                                                                                                                                                                                                                                                                                                                                                                                                                                                                                                                                                                                                                                                                                                                                                                                                                                                                                                                                                                                                                                                                                                                                                                                                                                                                                                                                                                                                                                                                                                                                                                                                                                                                                                                                                                                                                                                                                                                                                                                                                                             |                                       |                 |                 |                 |                              |                             |
| State Apportionment:   Total Computational Revenue (TCR)   \$109,387,586   \$116,092,990   \$116,015,610   \$116,015,610   \$116,015,610   \$136   \$116,015,610   \$136   \$136   \$136   \$136   \$136   \$136   \$136   \$136   \$136   \$136   \$136   \$136   \$136   \$136   \$136   \$136   \$136   \$136   \$136   \$136   \$136   \$136   \$136   \$136   \$136   \$136   \$136   \$136   \$136   \$136   \$136   \$136   \$136   \$136   \$136   \$136   \$136   \$136   \$136   \$136   \$136   \$136   \$136   \$136   \$136   \$136   \$136   \$136   \$136   \$136   \$136   \$136   \$136   \$136   \$136   \$136   \$136   \$136   \$136   \$136   \$136   \$136   \$136   \$136   \$136   \$136   \$136   \$136   \$136   \$136   \$136   \$136   \$136   \$136   \$136   \$136   \$136   \$136   \$136   \$136   \$136   \$136   \$136   \$136   \$136   \$136   \$136   \$136   \$136   \$136   \$136   \$136   \$136   \$136   \$136   \$136   \$136   \$136   \$136   \$136   \$136   \$136   \$136   \$136   \$136   \$136   \$136   \$136   \$136   \$136   \$136   \$136   \$136   \$136   \$136   \$136   \$136   \$136   \$136   \$136   \$136   \$136   \$136   \$136   \$136   \$136   \$136   \$136   \$136   \$136   \$136   \$136   \$136   \$136   \$136   \$136   \$136   \$136   \$136   \$136   \$136   \$136   \$136   \$136   \$136   \$136   \$136   \$136   \$136   \$136   \$136   \$136   \$136   \$136   \$136   \$136   \$136   \$136   \$136   \$136   \$136   \$136   \$136   \$136   \$136   \$136   \$136   \$136   \$136   \$136   \$136   \$136   \$136   \$136   \$136   \$136   \$136   \$136   \$136   \$136   \$136   \$136   \$136   \$136   \$136   \$136   \$136   \$136   \$136   \$136   \$136   \$136   \$136   \$136   \$136   \$136   \$136   \$136   \$136   \$136   \$136   \$136   \$136   \$136   \$136   \$136   \$136   \$136   \$136   \$136   \$136   \$136   \$136   \$136   \$136   \$136   \$136   \$136   \$136   \$136   \$136   \$136   \$136   \$136   \$136   \$136   \$136   \$136   \$136   \$136   \$136   \$136   \$136   \$136   \$136   \$136   \$136   \$136   \$136   \$136   \$136   \$136   \$136   \$136   \$136   \$136   \$136   \$136   \$136   \$136   \$136   \$136   \$136   \$136   \$136   \$136   \$136   \$136   \$136   \$136   \$136   \$136   \$136   \$136   \$136   \$136   \$136   \$136   \$136   \$136 |                                       |                 |                 |                 |                              |                             |
| Total Computational Revenue (TCR)   \$109,387,586   \$116,002,990   \$116,015,610   \$116,015,610   \$136,015,610   \$136,015,610   \$136,015,610   \$136,015,610   \$136,015,610   \$136,015,610   \$136,015,610   \$136,015,610   \$136,015,610   \$136,015,610   \$136,015,610   \$136,015,610   \$136,015,610   \$136,015,610   \$136,015,610   \$136,015,610   \$136,015,610   \$136,015,610   \$136,015,610   \$136,015,610   \$136,015,610   \$136,015,610   \$136,015,610   \$136,015,610   \$136,015,610   \$136,015,610   \$136,015,610   \$136,015,610   \$136,015,610   \$136,015,610   \$136,015,610   \$136,015,610   \$136,015,610   \$136,015,610   \$136,015,610   \$136,015,610   \$136,015,610   \$136,015,610   \$136,015,610   \$136,015,610   \$136,015,610   \$136,015,610   \$136,015,610   \$136,015,610   \$136,015,610   \$136,015,610   \$136,015,610   \$136,015,610   \$136,015,610   \$136,015,610   \$136,015,610   \$136,015,610   \$136,015,610   \$136,015,610   \$136,015,610   \$136,015,610   \$136,015,610   \$136,015,610   \$136,015,610   \$136,015,610   \$136,015,610   \$136,015,610   \$136,015,610   \$136,015,610   \$136,015,610   \$136,015,610   \$136,015,610   \$136,015,610   \$136,015,610   \$136,015,610   \$136,015,610   \$136,015,610   \$136,015,610   \$136,015,610   \$136,015,610   \$136,015,610   \$136,015,610   \$136,015,610   \$136,015,610   \$136,015,610   \$136,015,610   \$136,015,610   \$136,015,610   \$136,015,610   \$136,015,610   \$136,015,610   \$136,015,610   \$136,015,610   \$136,015,610   \$136,015,610   \$136,015,610   \$136,015,610   \$136,015,610   \$136,015,610   \$136,015,610   \$136,015,610   \$136,015,610   \$136,015,610   \$136,015,610   \$136,015,610   \$136,015,610   \$136,015,610   \$136,015,610   \$136,015,610   \$136,015,610   \$136,015,610   \$136,015,610   \$136,015,610   \$136,015,610   \$136,015,610   \$136,015,610   \$136,015,610   \$136,015,610   \$136,015,610   \$136,015,610   \$136,015,610   \$136,015,610   \$136,015,610   \$136,015,610   \$136,015,610   \$136,015,610   \$136,015,610   \$136,015,610   \$136,015,610   \$136,015,610   \$136,015,610   \$136,015,610   \$136,015,610   \$136,015,610   \$136,015,610                                                                                                                                                | ,                                     | 40              | 4.5             | 4.5             | 4.5                          | Ψ*                          |
| State Revenue Deficit to Apport                                                                                                                                                                                                                                                                                                                                                                                                                                                                                                                                                                                                                                                                                                                                                                                                                                                                                                                                                                                                                                                                                                                                                                                                                                                                                                                                                                                                                                                                                                                                                                                                                                                                                                                                                                                                                                                                                                                                                                                                                                                                                                                                                                                                                                                                                                                                                                                  | State Apportionment:                  |                 |                 |                 |                              |                             |
| Prior Year Adjustment Total State General Revenue         (279,711)         (4,847)         509,296         0         0           State Other:           Categorical Funds         \$0         \$0         \$0         \$0           Grants         \$0         \$0         \$0         \$0           Student Equity & Achievement Prg         \$0         \$0         \$0         \$0         \$0           Parity/Part-Time Faculty Comp         39,014         630,293         719,424         320,918         680,482           Lottery         3,166,015         2,714,128         2,914,823         2,900,866         2,619,385           State Block Grants         543,915         548,044         542,215         500,060         521,343           Student Financial Aid Admin         296,017         314,238         290,991         0         729,417           Full-Time Faculty Hiring 2018-19         0         763,126         763,126         763,126         763,126         763,126         763,126         763,126         763,126         763,126         763,126         763,126         763,126         763,126         763,126         763,126         763,126         763,126         763,126         763,126         763,126         763,126         763,126<                                                                                                                                                                                                                                                                                                                                                                                                                                                                                                                                                                                                                                                                                                                                                                                                                                                                                                                                                                                                                                                                                                                         | Total Computational Revenue (TCR)     | \$109,387,586   | \$116,092,990   | \$116,015,610   | \$116,015,610                | \$116,015,610               |
| State Other:   Categorical Funds                                                                                                                                                                                                                                                                                                                                                                                                                                                                                                                                                                                                                                                                                                                                                                                                                                                                                                                                                                                                                                                                                                                                                                                                                                                                                                                                                                                                                                                                                                                                                                                                                                                                                                                                                                                                                                                                                                                                                                                                                                                                                                                                                                                                                                                                                                                                                                                 | State Revenue Deficit to Apport       | 0               | (461,728)       | (1,102,329)     | (9,281,249)                  | (4,640,624)                 |
| State Other:   Categorical Funds   \$0                                                                                                                                                                                                                                                                                                                                                                                                                                                                                                                                                                                                                                                                                                                                                                                                                                                                                                                                                                                                                                                                                                                                                                                                                                                                                                                                                                                                                                                                                                                                                                                                                                                                                                                                                                                                                                                                                                                                                                                                                                                                                                                                                                                                                                                                                                                                                                           |                                       |                 |                 |                 |                              | 0                           |
| Categorical Funds         \$0         \$0         \$0         \$0         \$0           Grants         0         0         0         0         0         0         0           Student Equity & Achievement Prg         0         0         0         0         0         0           Parity/Part-Time Faculty Comp         399,014         630,293         719,424         320,918         680,482           Lottery         3,166,015         2,714,128         2,914,623         2,900,686         2,619,385           State Block Grants         543,915         548,044         542,215         500,060         521,343           Student Financial Aid Admin         296,017         314,238         290,091         0         279,417           Full-Time Faculty Hiring 2018-19         0         763,126         763,126         763,126         763,126         763,126         763,126         763,126         763,126         763,126         763,126         763,126         763,126         763,126         763,126         763,126         763,126         763,126         763,126         763,126         763,126         763,126         763,126         763,126         763,126         763,126         763,126         763,126         763,126         763,126<                                                                                                                                                                                                                                                                                                                                                                                                                                                                                                                                                                                                                                                                                                                                                                                                                                                                                                                                                                                                                                                                                                                               | Total State General Revenue           | \$109,107,875   | \$115,626,415   | \$115,422,577   | \$106,734,361                | \$111,374,986               |
| Categorical Funds         \$0         \$0         \$0         \$0         \$0           Grants         0         0         0         0         0         0         0           Student Equity & Achievement Prg         0         0         0         0         0         0           Parity/Part-Time Faculty Comp         399,014         630,293         719,424         320,918         680,482           Lottery         3,166,015         2,714,128         2,914,623         2,900,686         2,619,385           State Block Grants         543,915         548,044         542,215         500,060         521,343           Student Financial Aid Admin         296,017         314,238         290,091         0         279,417           Full-Time Faculty Hiring 2018-19         0         763,126         763,126         763,126         763,126         763,126         763,126         763,126         763,126         763,126         763,126         763,126         763,126         763,126         763,126         763,126         763,126         763,126         763,126         763,126         763,126         763,126         763,126         763,126         763,126         763,126         763,126         763,126         763,126         763,126<                                                                                                                                                                                                                                                                                                                                                                                                                                                                                                                                                                                                                                                                                                                                                                                                                                                                                                                                                                                                                                                                                                                               | State Other:                          |                 |                 |                 |                              |                             |
| Grants         0         0         0         0         0         0         0         0         0         0         0         0         0         0         0         0         0         0         0         0         0         0         0         0         0         0         0         0         0         0         0         0         0         0         0         0         0         0         0         0         0         0         0         0         0         0         0         0         0         0         0         0         0         0         0         0         0         0         0         0         20         290,91         0         279,417         Full-Time Faculty Hiring 2018-19         0         763,126         763,126         763,126         763,126         763,126         763,126         763,126         763,126         763,126         763,126         763,126         763,126         763,126         763,126         763,126         763,126         763,126         763,126         763,126         763,126         763,126         763,126         763,126         763,126         763,126         763,126         763,126         763,126         7                                                                                                                                                                                                                                                                                                                                                                                                                                                                                                                                                                                                                                                                                                                                                                                                                                                                                                                                                                                                                                                                                                                                                                                                  |                                       | 9.0             | 90              | \$0             | \$0                          | 0.2                         |
| Student Equity & Achievement Prg Parity/Part-Time Faculty Comp         399,014         630,293         719,424         320,918         680,482           Lottery         3,166,015         2,714,128         2,914,823         2,900,686         2,619,385           State Block Grants         543,915         548,044         542,215         500,060         521,343           Student Financial Aid Admin         296,017         314,238         290,091         0         279,417           Full-Time Faculty Hiring 2018-19         0         763,126         763,126         763,126         763,126         763,126         763,126         763,126         763,126         763,126         763,126         763,126         763,126         763,126         763,126         763,126         763,126         763,126         763,126         763,126         763,126         763,126         763,126         763,126         763,126         763,126         763,126         763,126         763,126         763,126         763,126         763,126         763,126         763,126         763,126         763,126         763,126         763,126         763,126         763,126         763,126         763,126         763,126         763,126         763,126         763,126         0         0         0         0                                                                                                                                                                                                                                                                                                                                                                                                                                                                                                                                                                                                                                                                                                                                                                                                                                                                                                                                                                                                                                                                             | -                                     |                 |                 |                 |                              | _                           |
| Parity/Part-Time Faculty Comp         399,014         630,293         719,424         320,918         680,482           Lottery         3,166,015         2,714,128         2,914,823         2,900,686         2,619,385           State Block Grants         543,915         548,044         542,215         500,060         521,343           Student Financial Aid Admin         296,017         314,238         290,091         0         279,417           Full-Time Faculty Hiring 2018-19         0         763,126         763,126         763,126         763,126         763,126         763,126         763,126         763,126         763,126         763,126         763,126         763,126         763,126         763,126         763,126         763,126         763,126         763,126         763,126         763,126         763,126         763,126         763,126         763,126         763,126         763,126         763,126         763,126         763,126         763,126         763,126         763,126         763,126         763,126         763,126         763,126         763,126         763,126         763,126         763,126         763,126         763,126         763,126         763,126         763,126         763,126         763,126         763,126         0         0<                                                                                                                                                                                                                                                                                                                                                                                                                                                                                                                                                                                                                                                                                                                                                                                                                                                                                                                                                                                                                                                                                 | _                                     | -               |                 | -               |                              |                             |
| Lottery         3,166,015         2,714,128         2,914,823         2,900,686         2,619,385           State Block Grants         543,915         548,044         542,215         500,060         521,343           Student Financial Aid Admin         296,017         314,238         290,091         0         279,417           Full-Time Faculty Hiring 2018-19         0         763,126         763,126         763,126         763,126         763,126         763,126         763,126         763,126         763,126         763,126         763,126         763,126         763,126         763,126         763,126         763,126         763,126         763,126         763,126         763,126         763,126         763,126         763,126         763,126         763,126         763,126         763,126         763,126         763,126         763,126         763,126         763,126         763,126         763,126         763,126         763,126         763,126         763,126         763,126         763,126         763,126         763,126         763,126         763,126         763,126         763,126         763,126         763,126         763,126         763,126         763,126         763,126         763,126         763,126         763,126         763,126         20,00                                                                                                                                                                                                                                                                                                                                                                                                                                                                                                                                                                                                                                                                                                                                                                                                                                                                                                                                                                                                                                                                                |                                       | •               | •               | •               | •                            | ū                           |
| State Block Grants         543,915         548,044         542,215         500,060         521,343           Student Financial Aid Admin         296,017         314,238         290,091         0         279,417           Full-Time Faculty Hiring 2018-19         0         763,126         763,126         763,126         763,126         763,126         763,126         763,126         763,126         763,126         763,126         763,126         763,126         763,126         763,126         763,126         763,126         763,126         763,126         763,126         763,126         763,126         763,126         763,126         763,126         763,126         763,126         763,126         763,126         763,126         763,126         763,126         763,126         763,126         763,126         763,126         763,126         763,126         763,126         763,126         763,126         763,126         763,126         763,126         763,126         763,126         763,126         763,126         763,126         763,126         763,126         763,126         763,126         763,126         763,126         763,126         763,126         763,126         763,126         763,126         763,126         84,863,28         290,091         0         0         0                                                                                                                                                                                                                                                                                                                                                                                                                                                                                                                                                                                                                                                                                                                                                                                                                                                                                                                                                                                                                                                                          |                                       |                 |                 |                 |                              |                             |
| Student Financial Aid Admin         296,017         314,238         290,091         0         279,417           Full-Time Faculty Hiring 2018-19         0         763,126         763,126         763,126         763,126         763,126         763,126         763,126         763,126         763,126         763,126         763,126         763,126         763,126         763,126         763,126         763,126         763,126         763,126         763,126         763,126         763,126         763,126         763,126         763,126         763,126         763,126         763,126         763,126         763,126         763,126         763,126         763,126         763,126         763,126         763,126         763,126         763,126         763,126         763,126         763,126         763,126         763,126         763,126         763,126         763,126         763,126         763,126         763,126         763,126         763,126         763,126         763,126         763,126         0         0         0         0         0         0         0         0         0         0         0         0         0         0         0         0         0         0         0         0         0         0         0         0                                                                                                                                                                                                                                                                                                                                                                                                                                                                                                                                                                                                                                                                                                                                                                                                                                                                                                                                                                                                                                                                                                                       | •                                     |                 |                 |                 |                              |                             |
| Full-Time Faculty Hiring 2018-19 Other State         0         763,126         763,126         763,126         763,126         763,126         763,126         763,126         763,126         763,126         763,126         763,126         763,126         763,126         763,126         763,126         763,126         763,126         763,126         763,126         763,126         763,126         763,126         763,126         763,126         763,126         763,126         763,126         763,126         763,126         763,126         763,126         763,126         763,126         763,126         763,126         763,126         763,126         763,126         763,126         763,126         763,126         200,00         20         0         0         0         0         0         0         0         0         0         0         0         0         0         0         0         0         0         0         0         0         0         0         0         0         0         0         0         0         0         0         0         0         0         0         0         0         0         0         0         0         0         0         0         0         0         0 <th< td=""><td></td><td></td><td></td><td></td><td></td><td></td></th<>                                                                                                                                                                                                                                                                                                                                                                                                                                                                                                                                                                                                                                                                                                                                                                                                                                                                                                                                                                                                                                                                                             |                                       |                 |                 |                 |                              |                             |
| Other State Revenue Shortfall         534,158         (39,098)         0         290,091         0           Revenue Shortfall         0         0         0         0         0         0         0           Total State Other         \$4,939,119         \$4,930,731         \$5,229,679         \$4,774,881         \$4,863,753           Local:           Community Service Fees         \$0         \$0         \$0         \$0         \$0         \$0         \$0         \$0         \$0         \$0         \$0         \$0         \$0         \$0         \$0         \$0         \$0         \$0         \$0         \$0         \$0         \$0         \$0         \$0         \$0         \$0         \$0         \$0         \$0         \$0         \$0         \$0         \$0         \$0         \$0         \$0         \$0         \$0         \$0         \$0         \$0         \$0         \$0         \$0         \$0         \$0         \$0         \$0         \$0         \$0         \$0         \$0         \$0         \$0         \$0         \$0         \$0         \$0         \$0         \$0         \$0         \$0         \$0         \$0         \$0         \$0         \$0         \$0<                                                                                                                                                                                                                                                                                                                                                                                                                                                                                                                                                                                                                                                                                                                                                                                                                                                                                                                                                                                                                                                                                                                                                                          |                                       |                 |                 |                 | _                            |                             |
| Revenue Shortfall                                                                                                                                                                                                                                                                                                                                                                                                                                                                                                                                                                                                                                                                                                                                                                                                                                                                                                                                                                                                                                                                                                                                                                                                                                                                                                                                                                                                                                                                                                                                                                                                                                                                                                                                                                                                                                                                                                                                                                                                                                                                                                                                                                                                                                                                                                                                                                                                | , ,                                   |                 |                 |                 |                              |                             |
| Local:   Community Service Fees                                                                                                                                                                                                                                                                                                                                                                                                                                                                                                                                                                                                                                                                                                                                                                                                                                                                                                                                                                                                                                                                                                                                                                                                                                                                                                                                                                                                                                                                                                                                                                                                                                                                                                                                                                                                                                                                                                                                                                                                                                                                                                                                                                                                                                                                                                                                                                                  |                                       |                 | ,               | _               |                              | 0                           |
| Community Service Fees         \$0         \$0         \$0         \$0           Intl/ACE/Cont Ed         0         0         0         0         0         0           Enrollment Fees (2%)         139,449         142,858         123,916         135,000         135,000           Health Fees         0         0         0         0         0         0           Interest         314,378         565,841         606,484         100,000         100,000           Parking Fees & Fines         0         0         0         0         0         0           Tuition - Out of State         1,181,578         771,571         789,442         710,000         780,000           Tuition - International Student         3,559,999         3,746,530         3,254,016         2,467,500         1,475,000           Other Student Fees         57,678         0         24,695         0         0           Other Local         792,373         878,600         789,261         696,965         680,965           Revenue Shortfall         (106,514)         0         0         0         0           Total Local         \$5,938,941         \$6,105,400         \$5,587,814         \$4,109,465         \$3,170,965 </td <td></td> <td></td> <td></td> <td></td> <td></td> <td>\$4,863,753</td>                                                                                                                                                                                                                                                                                                                                                                                                                                                                                                                                                                                                                                                                                                                                                                                                                                                                                                                                                                                                                                                                                                   |                                       |                 |                 |                 |                              | \$4,863,753                 |
| Community Service Fees         \$0         \$0         \$0         \$0           Intl/ACE/Cont Ed         0         0         0         0         0         0           Enrollment Fees (2%)         139,449         142,858         123,916         135,000         135,000           Health Fees         0         0         0         0         0         0           Interest         314,378         565,841         606,484         100,000         100,000           Parking Fees & Fines         0         0         0         0         0         0           Tuition - Out of State         1,181,578         771,571         789,442         710,000         780,000           Tuition - International Student         3,559,999         3,746,530         3,254,016         2,467,500         1,475,000           Other Student Fees         57,678         0         24,695         0         0           Other Local         792,373         878,600         789,261         696,965         680,965           Revenue Shortfall         (106,514)         0         0         0         0           Total Local         \$5,938,941         \$6,105,400         \$5,587,814         \$4,109,465         \$3,170,965 </td <td>Locali</td> <td></td> <td></td> <td></td> <td></td> <td></td>                                                                                                                                                                                                                                                                                                                                                                                                                                                                                                                                                                                                                                                                                                                                                                                                                                                                                                                                                                                                                                                                                                        | Locali                                |                 |                 |                 |                              |                             |
| Intl/ACE/Cont Ed         0         0         0         0         0           Enrollment Fees (2%)         139,449         142,858         123,916         135,000         135,000           Health Fees         0         0         0         0         0         0           Interest         314,378         565,841         606,484         100,000         100,000           Parking Fees & Fines         0         0         0         0         0         0           Tuition - Out of State         1,181,578         771,571         789,442         710,000         780,000           Tuition - International Student         3,559,999         3,746,530         3,254,016         2,467,500         1,475,000           Other Student Fees         57,678         0         24,695         0         0           Other Local         792,373         878,600         789,261         696,965         680,965           Revenue Shortfall         (106,514)         0         0         0         0         0           Total Local         \$5,938,941         \$6,105,400         \$5,587,814         \$4,109,465         \$3,170,965           Other:         Inter/Intra-Fund Transfers         \$0                                                                                                                                                                                                                                                                                                                                                                                                                                                                                                                                                                                                                                                                                                                                                                                                                                                                                                                                                                                                                                                                                                                                                                                                |                                       | 0.2             | 0.2             | 0.2             | ΦΩ                           | 0.2                         |
| Enrollment Fees (2%)         139,449         142,858         123,916         135,000         135,000           Health Fees         0         0         0         0         0         0           Interest         314,378         565,841         606,484         100,000         100,000           Parking Fees & Fines         0         0         0         0         0           Tuition - Out of State         1,181,578         771,571         789,442         710,000         780,000           Tuition - International Student         3,559,999         3,746,530         3,254,016         2,467,500         1,475,000           Other Student Fees         57,678         0         24,695         0         0           Other Local         792,373         878,600         789,261         696,965         680,965           Revenue Shortfall         (106,514)         0         0         0         0           Total Local         \$5,938,941         \$6,105,400         \$5,587,814         \$4,109,465         \$3,170,965           Other:           Inter/Intra-Fund Transfers         \$0         \$0         \$387,286         \$0         \$0           Transfers In - from OPEB         0         1,303                                                                                                                                                                                                                                                                                                                                                                                                                                                                                                                                                                                                                                                                                                                                                                                                                                                                                                                                                                                                                                                                                                                                                                              | · · · · · · · · · · · · · · · · · · · | •               | ·               |                 |                              | _                           |
| Health Fees         0         0         0         0         0         0           Interest         314,378         565,841         606,484         100,000         100,000           Parking Fees & Fines         0         0         0         0         0         0           Tuition - Out of State         1,181,578         771,571         789,442         710,000         780,000           Tuition - International Student         3,559,999         3,746,530         3,254,016         2,467,500         1,475,000           Other Student Fees         57,678         0         24,695         0         0           Other Local         792,373         878,600         789,261         696,965         680,965           Revenue Shortfall         (106,514)         0         0         0         0         0           Total Local         \$5,938,941         \$6,105,400         \$5,587,814         \$4,109,465         \$3,170,965           Other:           Inter/Intra-Fund Transfers         \$0         \$0         \$387,286         \$0         \$0           Transfers In - from OPEB         0         1,303,436         1,384,965         1,454,345         1,217,825           Sale of Equipment/Surp                                                                                                                                                                                                                                                                                                                                                                                                                                                                                                                                                                                                                                                                                                                                                                                                                                                                                                                                                                                                                                                                                                                                                                              |                                       | •               | •               | ū               | -                            | ŭ                           |
| Interest                                                                                                                                                                                                                                                                                                                                                                                                                                                                                                                                                                                                                                                                                                                                                                                                                                                                                                                                                                                                                                                                                                                                                                                                                                                                                                                                                                                                                                                                                                                                                                                                                                                                                                                                                                                                                                                                                                                                                                                                                                                                                                                                                                                                                                                                                                                                                                                                         | • •                                   | ,               |                 |                 |                              |                             |
| Parking Fees & Fines         0         0         0         0         0           Tuition - Out of State         1,181,578         771,571         789,442         710,000         780,000           Tuition - International Student         3,559,999         3,746,530         3,254,016         2,467,500         1,475,000           Other Student Fees         57,678         0         24,695         0         0         0           Other Local         792,373         878,600         789,261         696,965         680,965           Revenue Shortfall         (106,514)         0         0         0         0         0           Total Local         \$5,938,941         \$6,105,400         \$5,587,814         \$4,109,465         \$3,170,965           Other:           Inter/Intra-Fund Transfers         \$0         \$0         \$387,286         \$0         \$0           Transfers In - from OPEB         0         1,303,436         1,384,965         1,454,345         1,217,825           Sale of Equipment/Surplus         22,686         38,486         34,539         0         0           Total Other Sources         \$22,686         \$1,341,922         \$1,806,790         \$1,454,345         \$1,217,825                                                                                                                                                                                                                                                                                                                                                                                                                                                                                                                                                                                                                                                                                                                                                                                                                                                                                                                                                                                                                                                                                                                                                                |                                       | -               | _               | -               | -                            | ū                           |
| Tuition - Out of State         1,181,578         771,571         789,442         710,000         780,000           Tuition - International Student         3,559,999         3,746,530         3,254,016         2,467,500         1,475,000           Other Student Fees         57,678         0         24,695         0         0           Other Local         792,373         878,600         789,261         696,965         680,965           Revenue Shortfall         (106,514)         0         0         0         0         0           Total Local         \$5,938,941         \$6,105,400         \$5,587,814         \$4,109,465         \$3,170,965           Other:           Inter/Intra-Fund Transfers         \$0         \$0         \$387,286         \$0         \$0           Transfers In - from OPEB         0         1,303,436         1,384,965         1,454,345         1,217,825           Sale of Equipment/Surplus         22,686         38,486         34,539         0         0           Total Other Sources         \$22,686         \$1,341,922         \$1,806,790         \$1,454,345         \$1,217,825                                                                                                                                                                                                                                                                                                                                                                                                                                                                                                                                                                                                                                                                                                                                                                                                                                                                                                                                                                                                                                                                                                                                                                                                                                                           |                                       |                 |                 |                 |                              |                             |
| Tuition - International Student         3,559,999         3,746,530         3,254,016         2,467,500         1,475,000           Other Student Fees         57,678         0         24,695         0         0           Other Local         792,373         878,600         789,261         696,965         680,965           Revenue Shortfall         (106,514)         0         0         0         0         0           Total Local         \$5,938,941         \$6,105,400         \$5,587,814         \$4,109,465         \$3,170,965           Other:           Inter/Intra-Fund Transfers         \$0         \$0         \$387,286         \$0         \$0           Transfers In - from OPEB         0         1,303,436         1,384,965         1,454,345         1,217,825           Sale of Equipment/Surplus         22,686         38,486         34,539         0         0           Total Other Sources         \$22,686         \$1,341,922         \$1,806,790         \$1,454,345         \$1,217,825                                                                                                                                                                                                                                                                                                                                                                                                                                                                                                                                                                                                                                                                                                                                                                                                                                                                                                                                                                                                                                                                                                                                                                                                                                                                                                                                                                              | <u> </u>                              | _               |                 | -               | _                            | -                           |
| Other Student Fees         57,678         0         24,695         0         0           Other Local         792,373         878,600         789,261         696,965         680,965           Revenue Shortfall         (106,514)         0         0         0         0         0           Total Local         \$5,938,941         \$6,105,400         \$5,587,814         \$4,109,465         \$3,170,965           Other:           Inter/Intra-Fund Transfers         \$0         \$0         \$387,286         \$0         \$0           Transfers In - from OPEB         0         1,303,436         1,384,965         1,454,345         1,217,825           Sale of Equipment/Surplus         22,686         38,486         34,539         0         0           Total Other Sources         \$22,686         \$1,341,922         \$1,806,790         \$1,454,345         \$1,217,825                                                                                                                                                                                                                                                                                                                                                                                                                                                                                                                                                                                                                                                                                                                                                                                                                                                                                                                                                                                                                                                                                                                                                                                                                                                                                                                                                                                                                                                                                                                  |                                       |                 |                 |                 | •                            |                             |
| Other Local<br>Revenue Shortfall         792,373         878,600         789,261         696,965         680,965           Revenue Shortfall         (106,514)         0         0         0         0         0           Total Local         \$5,938,941         \$6,105,400         \$5,587,814         \$4,109,465         \$3,170,965           Other:<br>Inter/Intra-Fund Transfers         \$0         \$0         \$387,286         \$0         \$0           Transfers In - from OPEB         0         1,303,436         1,384,965         1,454,345         1,217,825           Sale of Equipment/Surplus         22,686         38,486         34,539         0         0           Total Other Sources         \$22,686         \$1,341,922         \$1,806,790         \$1,454,345         \$1,217,825                                                                                                                                                                                                                                                                                                                                                                                                                                                                                                                                                                                                                                                                                                                                                                                                                                                                                                                                                                                                                                                                                                                                                                                                                                                                                                                                                                                                                                                                                                                                                                                             |                                       |                 |                 |                 |                              | _                           |
| Revenue Shortfall         (106,514)         0         0         0         0         0           Other:         Inter/Intra-Fund Transfers         \$0         \$0         \$387,286         \$0         \$0           Transfers In - from OPEB         0         1,303,436         1,384,965         1,454,345         1,217,825           Sale of Equipment/Surplus         22,686         38,486         34,539         0         0           Total Other Sources         \$22,686         \$1,341,922         \$1,806,790         \$1,454,345         \$1,217,825                                                                                                                                                                                                                                                                                                                                                                                                                                                                                                                                                                                                                                                                                                                                                                                                                                                                                                                                                                                                                                                                                                                                                                                                                                                                                                                                                                                                                                                                                                                                                                                                                                                                                                                                                                                                                                             |                                       |                 |                 |                 |                              |                             |
| Other:         \$5,938,941         \$6,105,400         \$5,587,814         \$4,109,465         \$3,170,965           Other:         Inter/Intra-Fund Transfers         \$0         \$0         \$387,286         \$0         \$0           Transfers In - from OPEB         0         1,303,436         1,384,965         1,454,345         1,217,825           Sale of Equipment/Surplus         22,686         38,486         34,539         0         0           Total Other Sources         \$22,686         \$1,341,922         \$1,806,790         \$1,454,345         \$1,217,825                                                                                                                                                                                                                                                                                                                                                                                                                                                                                                                                                                                                                                                                                                                                                                                                                                                                                                                                                                                                                                                                                                                                                                                                                                                                                                                                                                                                                                                                                                                                                                                                                                                                                                                                                                                                                        |                                       |                 |                 |                 |                              |                             |
| Inter/Intra-Fund Transfers         \$0         \$0         \$387,286         \$0         \$0           Transfers In - from OPEB         0         1,303,436         1,384,965         1,454,345         1,217,825           Sale of Equipment/Surplus         22,686         38,486         34,539         0         0           Total Other Sources         \$22,686         \$1,341,922         \$1,806,790         \$1,454,345         \$1,217,825                                                                                                                                                                                                                                                                                                                                                                                                                                                                                                                                                                                                                                                                                                                                                                                                                                                                                                                                                                                                                                                                                                                                                                                                                                                                                                                                                                                                                                                                                                                                                                                                                                                                                                                                                                                                                                                                                                                                                            |                                       |                 | \$6,105,400     | \$5,587,814     | \$4,109,465                  | \$3,170,965                 |
| Inter/Intra-Fund Transfers         \$0         \$0         \$387,286         \$0         \$0           Transfers In - from OPEB         0         1,303,436         1,384,965         1,454,345         1,217,825           Sale of Equipment/Surplus         22,686         38,486         34,539         0         0           Total Other Sources         \$22,686         \$1,341,922         \$1,806,790         \$1,454,345         \$1,217,825                                                                                                                                                                                                                                                                                                                                                                                                                                                                                                                                                                                                                                                                                                                                                                                                                                                                                                                                                                                                                                                                                                                                                                                                                                                                                                                                                                                                                                                                                                                                                                                                                                                                                                                                                                                                                                                                                                                                                            | Othor                                 |                 |                 |                 |                              |                             |
| Transfers In - from OPEB       0       1,303,436       1,384,965       1,454,345       1,217,825         Sale of Equipment/Surplus       22,686       38,486       34,539       0       0         Total Other Sources       \$22,686       \$1,341,922       \$1,806,790       \$1,454,345       \$1,217,825                                                                                                                                                                                                                                                                                                                                                                                                                                                                                                                                                                                                                                                                                                                                                                                                                                                                                                                                                                                                                                                                                                                                                                                                                                                                                                                                                                                                                                                                                                                                                                                                                                                                                                                                                                                                                                                                                                                                                                                                                                                                                                     |                                       | \$0             | \$0             | \$387 286       | \$0                          | \$0                         |
| Sale of Equipment/Surplus         22,686         38,486         34,539         0         0           Total Other Sources         \$22,686         \$1,341,922         \$1,806,790         \$1,454,345         \$1,217,825                                                                                                                                                                                                                                                                                                                                                                                                                                                                                                                                                                                                                                                                                                                                                                                                                                                                                                                                                                                                                                                                                                                                                                                                                                                                                                                                                                                                                                                                                                                                                                                                                                                                                                                                                                                                                                                                                                                                                                                                                                                                                                                                                                                        |                                       |                 |                 |                 |                              |                             |
| Total Other Sources \$22,686 \$1,341,922 \$1,806,790 \$1,454,345 \$1,217,825                                                                                                                                                                                                                                                                                                                                                                                                                                                                                                                                                                                                                                                                                                                                                                                                                                                                                                                                                                                                                                                                                                                                                                                                                                                                                                                                                                                                                                                                                                                                                                                                                                                                                                                                                                                                                                                                                                                                                                                                                                                                                                                                                                                                                                                                                                                                     |                                       |                 |                 |                 |                              | 1,217,020<br>N              |
| TOTAL INCOME         \$120,008,621         \$128,004,468         \$128,046,860         \$117,073,052         \$120,627,529                                                                                                                                                                                                                                                                                                                                                                                                                                                                                                                                                                                                                                                                                                                                                                                                                                                                                                                                                                                                                                                                                                                                                                                                                                                                                                                                                                                                                                                                                                                                                                                                                                                                                                                                                                                                                                                                                                                                                                                                                                                                                                                                                                                                                                                                                       |                                       |                 |                 |                 |                              | \$1,217,825                 |
|                                                                                                                                                                                                                                                                                                                                                                                                                                                                                                                                                                                                                                                                                                                                                                                                                                                                                                                                                                                                                                                                                                                                                                                                                                                                                                                                                                                                                                                                                                                                                                                                                                                                                                                                                                                                                                                                                                                                                                                                                                                                                                                                                                                                                                                                                                                                                                                                                  | TOTAL INCOME                          | \$120,008,621   | \$128,004,468   | \$128,046,860   | \$117,073,052                | \$120,627,529               |