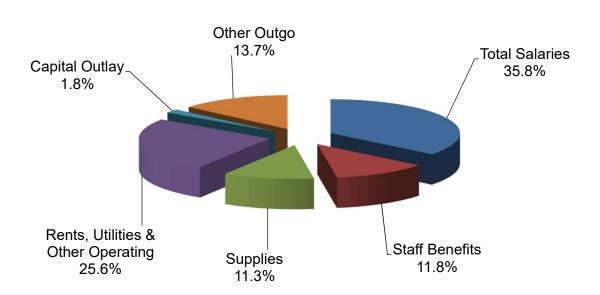

### Grossmont-Cuyamaca Community College District Summary of Operations and Ending Balances - General Fund COMBINED

|                                               |               |                     |                     | Tentative           | Adoption      |
|-----------------------------------------------|---------------|---------------------|---------------------|---------------------|---------------|
|                                               | Actual        | Actual              | Actual              | Budget              | Budget        |
| SUMMARY OF OPERATIONS:                        | 17/18         | 18/19               | 19/20               | 20/21               | 20/21         |
| SUMMART OF OPERATIONS.                        |               |                     |                     |                     |               |
| Beginning Balance                             | \$32,672,524  | \$33,660,241        | \$18,156,493        | \$16,357,427        | \$19,108,966  |
| Accrual Adjustments                           | (4037)        | 0                   | 0                   | 0                   | 0             |
| Adjusted Beginning Balance                    | \$32,668,487  | \$33,660,241        | \$18,156,493        | \$16,357,427        | \$19,108,966  |
| Income                                        | \$162,079,229 | \$192,783,424       | \$200,754,708       | \$183,363,938       | \$196,423,541 |
| One-time funds                                | 0             | 0                   | 0                   | 0                   | 0             |
| Transfers Between Restricted & Unrestricted   | 0             | 0                   | 0                   | 0                   | 0             |
| Total Income                                  | \$162,079,229 | \$192,783,424       | \$200,754,708       | \$183,363,938       | \$196,423,541 |
|                                               |               |                     |                     |                     |               |
| <b>Total Funds Available for Distribution</b> | \$194,747,716 | \$226,443,665       | \$218,911,201       | \$199,721,365       | \$215,532,507 |
|                                               |               |                     |                     |                     |               |
| Less Expenditures                             | 161,087,475   | 208,287,172         | 199,802,235         | 188,580,796         | 203,922,415   |
| Total Ending Balance                          | \$33,660,241  | <u>\$18,156,493</u> | <u>\$19,108,966</u> | <u>\$11,140,569</u> | \$11,610,092  |
|                                               |               |                     |                     |                     |               |
| ANALYSIS OF ENDING BALANCE:                   |               |                     |                     |                     |               |
| Committed Reserves:                           |               |                     |                     |                     |               |
| Site Budget Commitments                       | \$4,523,493   | \$2,421,807         | \$4,810,391         | \$0                 | \$0           |
| Unrestricted Purchase Order Carry-Overs       | 1,561,432     | 2,378,039           | 1,527,453           | 0                   | 0             |
| Budget Dedication to Following Year           | 9,516,737     | 1,586,881           | 1,329,034           | 845,360             | 845,360       |
| Categorical Commitments                       | 0             | 0                   | 0                   | 0                   | 0             |
| STRS/PERS Reserve                             | 10,358,429    | 3,350,363           | 2,566,514           | 2,122,576           | 2,267,682     |
| Health Services                               | 0             | 0                   | 0                   | 0                   | 0             |
| Parking Fund                                  | 0             | 481                 | 0                   | 0                   | 0             |
| Contingency Reserve                           | 7,700,150     | 8,418,922           | 8,875,574           | 8,172,633           | 8,497,050     |
| Total Ending Balance                          | \$33,660,241  | \$18,156,493        | \$19,108,966        | \$11,140,569        | \$11,610,092  |