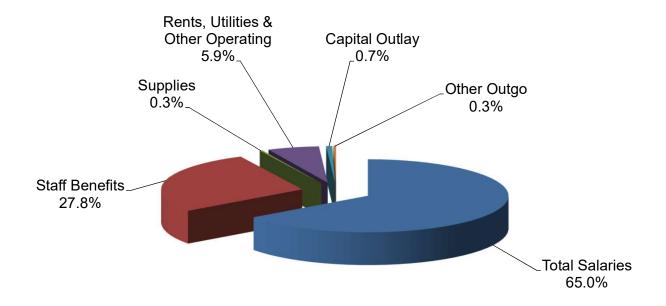

### Grossmont-Cuyamaca Community College District Summary of Operations and Ending Balances - General Fund COMBINED

|                                               |               |                     |                     | Tentative           | Adoption      |
|-----------------------------------------------|---------------|---------------------|---------------------|---------------------|---------------|
|                                               | Actual        | Actual              | Actual              | Budget              | Budget        |
| SUMMARY OF OPERATIONS:                        | 17/18         | 18/19               | 19/20               | 20/21               | 20/21         |
| SUMMART OF OPERATIONS.                        |               |                     |                     |                     |               |
| Beginning Balance                             | \$32,672,524  | \$33,660,241        | \$18,156,493        | \$16,357,427        | \$19,108,966  |
| Accrual Adjustments                           | (4037)        | 0                   | 0                   | 0                   | 0             |
| Adjusted Beginning Balance                    | \$32,668,487  | \$33,660,241        | \$18,156,493        | \$16,357,427        | \$19,108,966  |
| Income                                        | \$162,079,229 | \$192,783,424       | \$200,754,708       | \$183,363,938       | \$196,423,541 |
| One-time funds                                | 0             | 0                   | 0                   | 0                   | 0             |
| Transfers Between Restricted & Unrestricted   | 0             | 0                   | 0                   | 0                   | 0             |
| Total Income                                  | \$162,079,229 | \$192,783,424       | \$200,754,708       | \$183,363,938       | \$196,423,541 |
|                                               |               |                     |                     |                     |               |
| <b>Total Funds Available for Distribution</b> | \$194,747,716 | \$226,443,665       | \$218,911,201       | \$199,721,365       | \$215,532,507 |
|                                               |               |                     |                     |                     |               |
| Less Expenditures                             | 161,087,475   | 208,287,172         | 199,802,235         | 188,580,796         | 203,922,415   |
| Total Ending Balance                          | \$33,660,241  | <u>\$18,156,493</u> | <u>\$19,108,966</u> | <u>\$11,140,569</u> | \$11,610,092  |
|                                               |               |                     |                     |                     |               |
| ANALYSIS OF ENDING BALANCE:                   |               |                     |                     |                     |               |
| Committed Reserves:                           |               |                     |                     |                     |               |
| Site Budget Commitments                       | \$4,523,493   | \$2,421,807         | \$4,810,391         | \$0                 | \$0           |
| Unrestricted Purchase Order Carry-Overs       | 1,561,432     | 2,378,039           | 1,527,453           | 0                   | 0             |
| Budget Dedication to Following Year           | 9,516,737     | 1,586,881           | 1,329,034           | 845,360             | 845,360       |
| Categorical Commitments                       | 0             | 0                   | 0                   | 0                   | 0             |
| STRS/PERS Reserve                             | 10,358,429    | 3,350,363           | 2,566,514           | 2,122,576           | 2,267,682     |
| Health Services                               | 0             | 0                   | 0                   | 0                   | 0             |
| Parking Fund                                  | 0             | 481                 | 0                   | 0                   | 0             |
| Contingency Reserve                           | 7,700,150     | 8,418,922           | 8,875,574           | 8,172,633           | 8,497,050     |
| Total Ending Balance                          | \$33,660,241  | \$18,156,493        | \$19,108,966        | \$11,140,569        | \$11,610,092  |