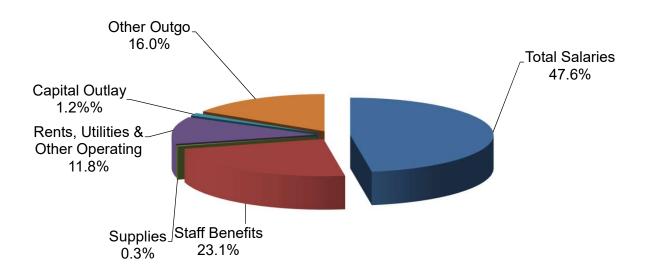

#### **Total All Sites - Unrestricted General Fund Income**

#### **Total All Sites - Restricted General Fund Income**