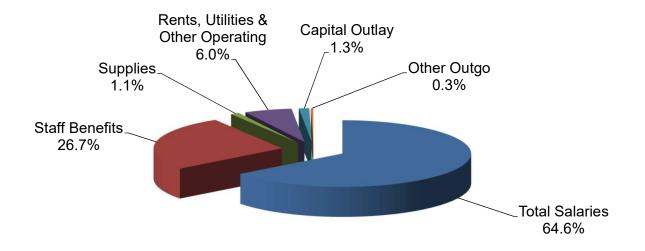

|
| 75/76 Stdt Financial Aid & Othr Pymts to Stdts | 1,856,119    | 1,360,716              | 1,557,024   | 1,705,644           | 2,135,847          |
| 79 Dedicated Reserves                          | 0            | 0                      | 0           | 0                   | 0                  |
| Object Group 7000 Total                        | \$4,888,515  | \$1,560,716            | \$1,557,024 | \$1,705,644         | \$2,135,847        |
| Total Expenditures                             | \$16,093,681 | \$11,439,595           | \$9,956,331 | \$14,968,203        | \$16,610,675       |
| Total Experiorules                             | ψ10,033,001  | <del>Ψ11,433,333</del> | ΨΘ,ΘΟΟ,ΟΟΙ  | Ψ14,300,203         | φ10,010,073        |

#### **Cuyamaca - Unrestricted General Fund**



**Total Compensation 91.3%** 

#### Cuyamaca - Restricted General Fund



### Grossmont-Cuyamaca Community College District Expenditure Statement - General Fund District Services - - COMBINED

|                                                | Actual                  | Actual       | Actual           | Tentative<br>Budget | Adoption<br>Budget |
|------------------------------------------------|-------------------------|--------------|------------------|---------------------|--------------------|
|                                                | 18/19                   | 19/20        | 20/21            | 21/22               | 21/22              |
| ACADEMIC SALARIES:                             |                         |              |                  |                     |