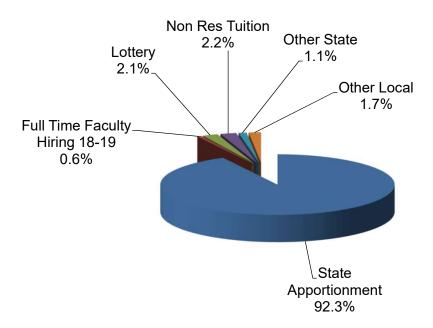

46,554       | 0                   | 0                  |
| STRS/PERS Reserve                           | 3,350,363    | 2,566,514    | \$2,566,514  | \$2,202,259         | \$1,926,854        |
| Health Services                             | 0            | 0            | 0            | 0                   | 0                  |
| Parking Fund                                | 481          | 0            | 1,081,215    | 0                   | 0                  |
| Contingency Reserve                         | N/A          | N/A          | N/A          | N/A                 | N/A                |
| Total Ending Balance                        | \$5,374,522  | \$4,221,152  | \$12,940,588 | \$6,895,794         | \$4,018,860        |

#### **Total All Sites - Unrestricted General Fund Income**



#### **Total All Sites - Restricted General Fund Income**



### Grossmont-Cuyamaca Community College District Income Statement - General Fund COMBINED

| Categorical Funds   Categorical Funds   Total Federal   Total Federal   Categorical Funds   Categorical Funds   Total Federal   S6,843,932   \$6,257,477   \$5,659,738   \$8,244,519   \$3,585,101