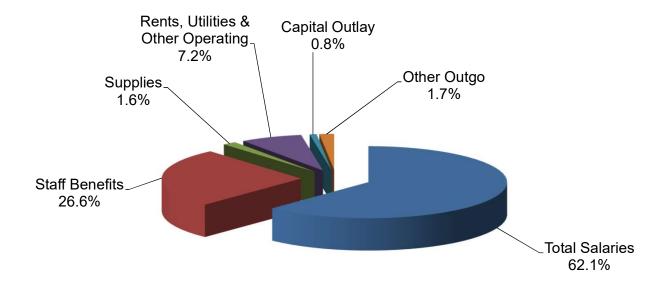

00 Total                     | \$8,692,393     | \$2,261,972                                  | \$2,110,949     | \$1,028,583                  | \$2,642,625                 |
|                                             |                 |                                              |                 |                              |                             |
| Total Expenditures                          | \$25,742,201    | \$18,526,793                                 | \$18,726,419    | \$22,419,478                 | \$26,660,887                |
| i otal Experiultures                        | ψ20,142,2U l    | φ10,520,793                                  | φ10,120,419     | ΨΖΖ,419,410                  | φ20,000,007                 |

#### **Grossmont - Unrestricted General Fund**



**Total Compensation 88.7%** 

#### **Grossmont - Restricted General Fund**



### Grossmont-Cuyamaca Community College District Expenditure Statement - General Fund Cuyamaca College - - COMBINED

|                                                | Actual                   | Actual               | Actual               | Tentative<br>Budget  | Adoption<br>Budget   |
|------------------------------------------------|--------------------------|----------------------|----------------------|----------------------|----------------------|
|                                                | 18/19                    | 19/20                | 20/21                | 21/22                | 21/22                |
| ACADEMIC SALARIES:                             |                          |