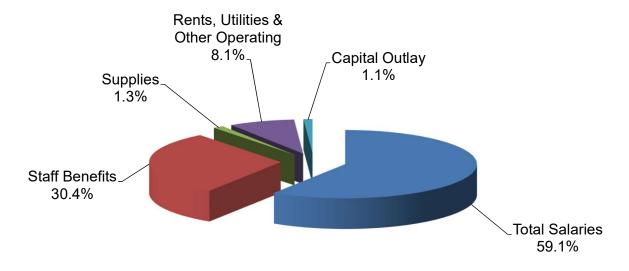

| Total Expenditures                                                                                                                              | \$20,054,835                       | \$1,077,793     | \$1,026,464     | \$1,368,446                  | \$2,635,979                 |           |

#### **District Services - Unrestricted General Fund**



**Total Compensation 89.5%** 

#### **District Services - Restricted General Fund**



### Grossmont-Cuyamaca Community College District Expenditure Statement - General Fund Districtwide Commitments - - COMBINED

|                                                | Actual<br>18/19         | Actual<br>19/20    | Actual<br>20/21  | Tentative<br>Budget<br>21/22 | Adoption<br>Budget<br>21/22 |
|------------------------------------------------|-------------------------|--------------------|------------------|------------------------------|-----------------------------|
| ACADEMIC SALARIES:                             | 10/19                   | 19/20              | 20/21            |                              | 21/22                       |
| 11 Contract Teachers                           |