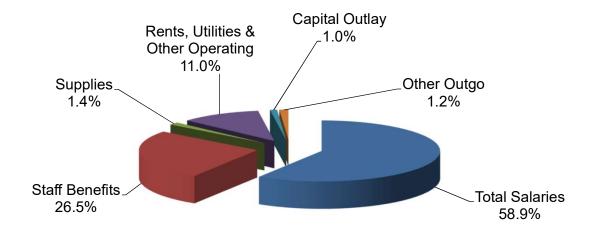

|
| 79 Dedicated Reserves                          | 0                        | 0                    | 0                        | 0                          | 0                          |
| Object Group 7000 Total                        | \$14,661,826             | \$5,581,676          | \$7,519,100              | \$9,374,778                | \$7,425,058                |
| Total Evpanditures                             | ¢75 700 500              | ¢72 964 240          | ¢56 444 450              | ¢102 550 252               | ¢1/// 20E 010              |
| Total Expenditures                             | \$75,708,529             | \$73,861,218         | \$56,444,458             | \$123,550,352              | \$144,305,810              |

#### Total All Sites - Unrestricted General Fund



**Total Compensation 85.4%** 

#### Total All Sites - Restricted General Fund



### Grossmont-Cuyamaca Community College District Expenditure Statement - General Fund Grossmont College - - COMBINED

|                                                             |                           |                           |                           | Tentative                 | Adoption                  |
|-------------------------------------------------------------|---------------------------|---------------------------|---------------------------|---------------------------|---------------------------|
|                                                             | Actual                    | Actual                    | Actual                    | Budget                    | Budget