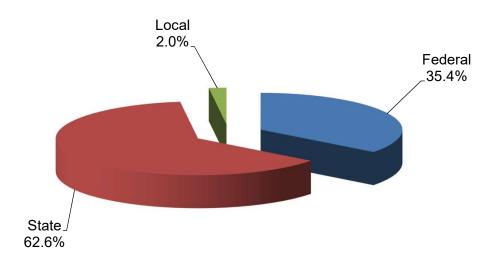

TRS/PERS Reserve                           | 3,350,363    | 2,566,514    | \$2,566,514  | \$2,202,259         | \$1,926,854        |
| Health Services                             | 0            | 0            | 0            | 0                   | 0                  |
| Parking Fund                                | 481          | 0            | 1,081,215    | 0                   | 0                  |
| Contingency Reserve                         | N/A          | N/A          | N/A          | N/A                 | N/A                |
| Total Ending Balance                        | \$5,374,522  | \$4,221,152  | \$12,940,588 | \$6,895,794         | \$4,018,860        |

#### **Total All Sites - Unrestricted General Fund Income**



#### **Total All Sites - Restricted General Fund Income**



### Grossmont-Cuyamaca Community College District Income Statement - General Fund COMBINED

| Categorical Funds   Categorical Funds   Total Federal   Total Federal   Categorical Funds   Categorical Funds   Total Federal   S6,843,932   \$6,257,477   \$5,659,738   \$8,244,519   \$3,585,101