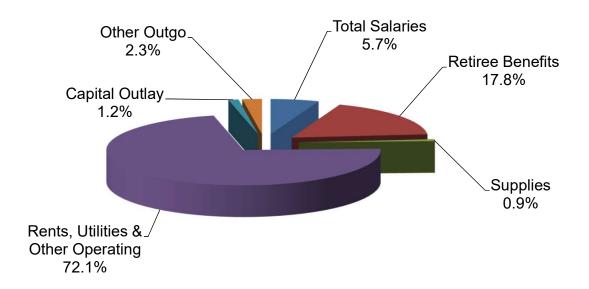

5  | \$3,846,566  | \$6,640,551         | \$2,646,586                             |
|                                                |                 |              |              |                     |                                         |
| Total Evacaditures                             | ¢12 017 010     | ¢/2 017 027  | ¢26 725 244  | \$94 704 22E        | ¢08 308 360                             |
| Total Expenditures                             | \$13,817,812    | \$42,817,037 | \$26,735,244 | \$84,794,225        | \$98,398,269                            |
|                                                |                 |              |              |                     |                                         |

#### **Districtwide Commitments - Unrestricted General Fund**



#### **Districtwide Commitments - Restricted General Fund**



# Adoption Budget Supplemental Funds

### GROSSMONT-CUYAMACA COMMUNITY COLLEGE DISTRICT REVENUE & TRANSFERS - Summary By Site COLLEGE BOOKSTORE OPERATIONS

|                                |           |           |           | Tentative | Adoption  |
|--------------------------------|-----------|-----------|-----------|-----------|-----------|
| Revenue & Transfers to Sites:  | Actual    | Actual    | Actual    | Budget    | Budget    |
|                                | 18/19     | 19/20     | 20/21     | 21/22     | 21/22     |
| Grossmont College              |           |           |           |           |           |
| Commission Distributions       | \$135,708 | \$101,289 | \$35,009  | \$105,000 | \$105,000 |
| Interes