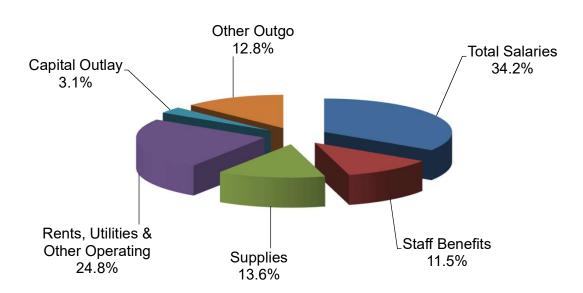

| 1,360,716              | 1,557,024   | 1,705,644           | 2,135,847          |
| 79 Dedicated Reserves                          | 0            | 0                      | 0           | 0                   | 0                  |
| Object Group 7000 Total                        | \$4,888,515  | \$1,560,716            | \$1,557,024 | \$1,705,644         | \$2,135,847        |
| Total Expenditures                             | \$16,093,681 | \$11,439,595           | \$9,956,331 | \$14,968,203        | \$16,610,675       |
| Total Experiorules                             | ψ10,033,001  | <del>Ψ11,433,333</del> | ΨΘ,ΘΟΟ,ΟΟΙ  | Ψ14,300,203         | φ10,010,073        |

#### **Cuyamaca - Unrestricted General Fund**



**Total Compensation 91.3%** 

#### Cuyamaca - Restricted General Fund



### Grossmont-Cuyamaca Community College District Expenditure Statement - General Fund District Services - - COMBINED

|                                                | Actual                  | Actual       | Actual           | Tentative<br>Budget | Adoption<br>Budget |
|------------------------------------------------|-------------------------|--------------|------------------|---------------------|--------------------|
|                                                | 18/19                   | 19/20        | 20/21            | 21/22               | 21/22              |
| ACADEMIC SALARIES:                             |                         |              |                  |                     |                    |
| 11 Contract Teachers                           | \$0