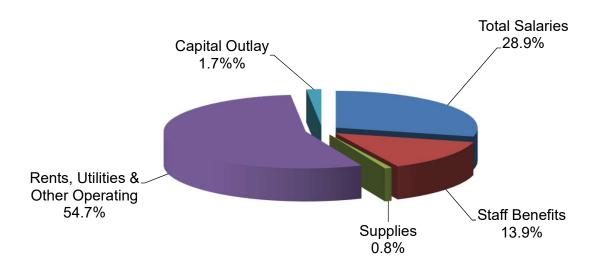

| Total Expenditures                                                                                                                              | \$20,054,835                       | \$1,077,793     | \$1,026,464     | \$1,368,446                  | \$2,635,979                 |           |

#### **District Services - Unrestricted General Fund**



**Total Compensation 89.5%** 

#### **District Services - Restricted General Fund**



### Grossmont-Cuyamaca Community College District Expenditure Statement - General Fund Districtwide Commitments - - COMBINED

|                                                | Actual<br>18/19         | Actual<br>19/20    | Actual<br>20/21  | Tentative<br>Budget<br>21/22 | Adoption<br>Budget<br>21/22 |
|------------------------------------------------|-------------------------|--------------------|------------------|------------------------------|-----------------------------|
| ACADEMIC SALARIES:                             | 10/19                   | 19/20              | 20/21            |                              | 21/22                       |
| 11 Contract Teachers                           | \$0                     | \$0                | \$0              | \$750,000