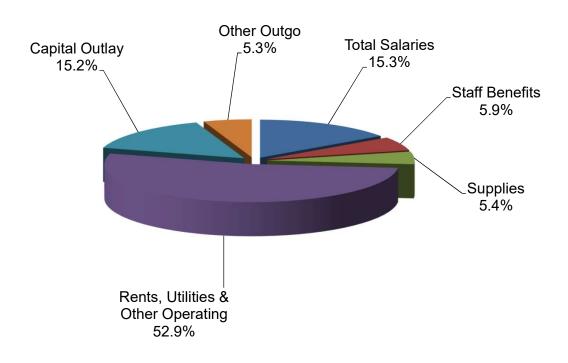

| 0                    | 0                        | 0                          | 0                          |
| Object Group 7000 Total                        | \$14,661,826             | \$5,581,676          | \$7,519,100              | \$9,374,778                | \$7,425,058                |
| Total Evpanditures                             | ¢75 700 500              | ¢72 964 240          | ¢56 444 450              | ¢102 550 252               | ¢1/// 20E 010              |
| Total Expenditures                             | \$75,708,529             | \$73,861,218         | \$56,444,458             | \$123,550,352              | \$144,305,810              |

#### Total All Sites - Unrestricted General Fund



**Total Compensation 85.4%** 

#### Total All Sites - Restricted General Fund



### Grossmont-Cuyamaca Community College District Expenditure Statement - General Fund Grossmont College - - COMBINED

|                                                             |                           |                           |                           | Tentative                 | Adoption                  |
|-------------------------------------------------------------|---------------------------|---------------------------|---------------------------|---------------------------|---------------------------|
|                                                             | Actual                    | Actual                    | Actual                    | Budget                    | Budget                    |
| ACADEMIC CALADIES.                                          | 18/