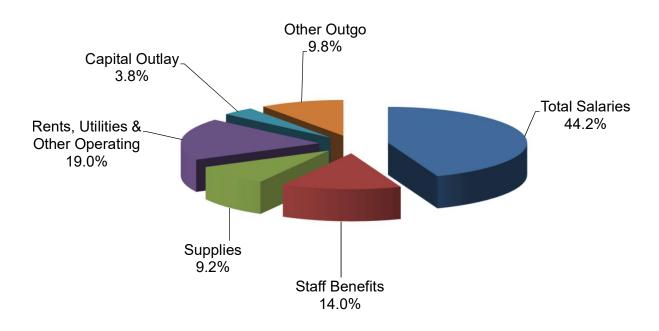

| \$2,110,949     | \$1,028,583                  | \$2,642,625                 |
|                                             |                 |                                              |                 |                              |                             |
| Total Expenditures                          | \$25,742,201    | \$18,526,793                                 | \$18,726,419    | \$22,419,478                 | \$26,660,887                |
| i otal Experiultures                        | ψ20,142,2U l    | φ10,520,793                                  | φ10,120,419     | ΨΖΖ,419,410                  | φ20,000,007                 |

#### **Grossmont - Unrestricted General Fund**



**Total Compensation 88.7%** 

#### **Grossmont - Restricted General Fund**



### Grossmont-Cuyamaca Community College District Expenditure Statement - General Fund Cuyamaca College - - COMBINED

|                                                | Actual                   | Actual               | Actual               | Tentative<br>Budget  | Adoption<br>Budget   |
|------------------------------------------------|--------------------------|----------------------|----------------------|----------------------|----------------------|
|                                                | 18/19                    | 19/20                | 20/21                | 21/22                | 21/22                |
| ACADEMIC SALARIES:                             |                          |                      |                      |                      |                      |