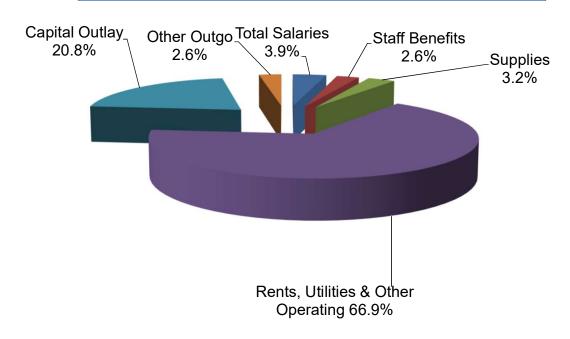

|
|                                                |                 |              |              |                     |                                         |
| Total Evacaditures                             | ¢12 017 010     | ¢/2 017 027  | ¢26 725 244  | \$94 704 22E        | ¢08 308 360                             |
| Total Expenditures                             | \$13,817,812    | \$42,817,037 | \$26,735,244 | \$84,794,225        | \$98,398,269                            |
|                                                |                 |              |              |                     |                                         |

#### **Districtwide Commitments - Unrestricted General Fund**



#### **Districtwide Commitments - Restricted General Fund**



# Adoption Budget Supplemental Funds

### GROSSMONT-CUYAMACA COMMUNITY COLLEGE DISTRICT REVENUE & TRANSFERS - Summary By Site COLLEGE BOOKSTORE OPERATIONS

|                                |           |           |           | Tentative | Adoption  |
|--------------------------------|-----------|-----------|-----------|-----------|-----------|
| Revenue & Transfers to Sites:  | Actual    | Actual    | Actual    | Budget    | Budget    |
|                                | 18/19     | 19/20     | 20/21     | 21/22     | 21/22     |
| Grossmont College              |           |           |           |           |           |
| Commission Distributions       | \$135,708 | \$101,289 | \$35,009  | \$105,000 | \$105,000 |
| Interest Income                | 586       | 501       | 196       | 3