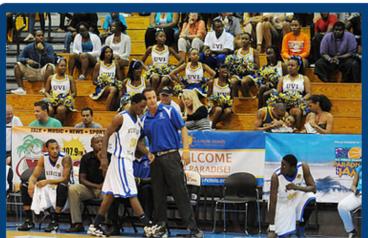

#### Paradise Jam Basketball Tournament Tips Off Friday at UVI; UVI Bucs to Spar Against Metropolitan on Saturday

November 22, 2013

The University of the Virgin Islands will host the 2013 Paradise Jam beginning Friday, Nov. 22, in the Sports and Fitness Center on the St. Thomas Campus. The highly anticipated NCAA Division I Basketball tournament tips off at 2:30 p.m. with the men's tournament when the University of Northern Iowa goes up against Loyola Marymount University. This year's teams also include Marist College, the University of Maryland, Providence College, and Vanderbilt, Morgan State and La Salle Universities. The championship men's game is scheduled for 11 p.m. on Monday, Nov. 25.

File Photo: Head Coach Ryan Skinner lead the Buccaneers men's basketball squad to a 62-57 win over Metropolitan University in the 2012 Paradise Jam in front of an enthusiastic home crowd.

The action continues in the women's tournament starting on Thanksgiving Day, Thursday, Nov. 28 to Nov. 30. There are two divisions of women's play. In the tourney's "Island Division" are the University of Kansas, and Xavier, Duke and Central Michigan Universities. Teams playing in the "Reef Division" are the University of Memphis, the University of Texas, Texas A&M University and Syracuse University.