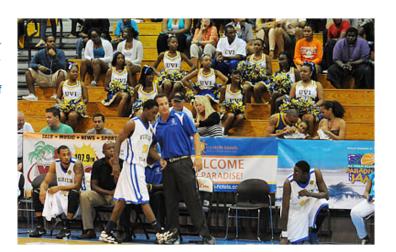

## News

November 22

Paradise Jam Basketball Tournament Tips Off Friday at UVI; UVI Bucs to Spar Against Metropolitan on Saturday

The University of the Virgin Islands will host the 2013 Paradise Jam beginning Friday, Nov. 22, in the Sports and Fitness Center on the St. Thomas Campus. ... read more

#### Paradise Jam Basketball Tournament Tips Off Friday at UVI; UVI Bucs to Spar Against Metropolitan on Saturday

November 22, 2013

The University of the Virgin Islands will host the 2013 Paradise Jam beginning Friday, Nov. 22, in the Sports and Fitness Center on the St. Thomas Campus. The highly anticipated NCAA Division I Basketball tournament tips off at 2:30 p.m. with the men's tournament when the University of Northern Iowa goes up against Loyola Marymount University. This year's teams also include Marist College, the University of Maryland, Providence College, and Vanderbilt, Morgan State and La Salle Universities. The championship men's game is scheduled for 11 p.m. on Monday, Nov. 25.

File Photo: Head Coach Ryan Skinner lead the Buccaneers men's basketball squad to a 62-57 win over Metropolitan University in the 2012 Paradise Jam in front of an enthusiastic home crowd.

The action continues in the women's tournament starting on Thanksgiving Day, Thursday, Nov. 28 to Nov. 30. There are two divisions of women's play. In the tourney's "Island Division" are the University of Kansas, and Xavier, Duke and Central Michigan Universities. Teams playing in the "Reef Division" are the University of Memphis, the University of Texas, Texas A&M University and Syracuse University.