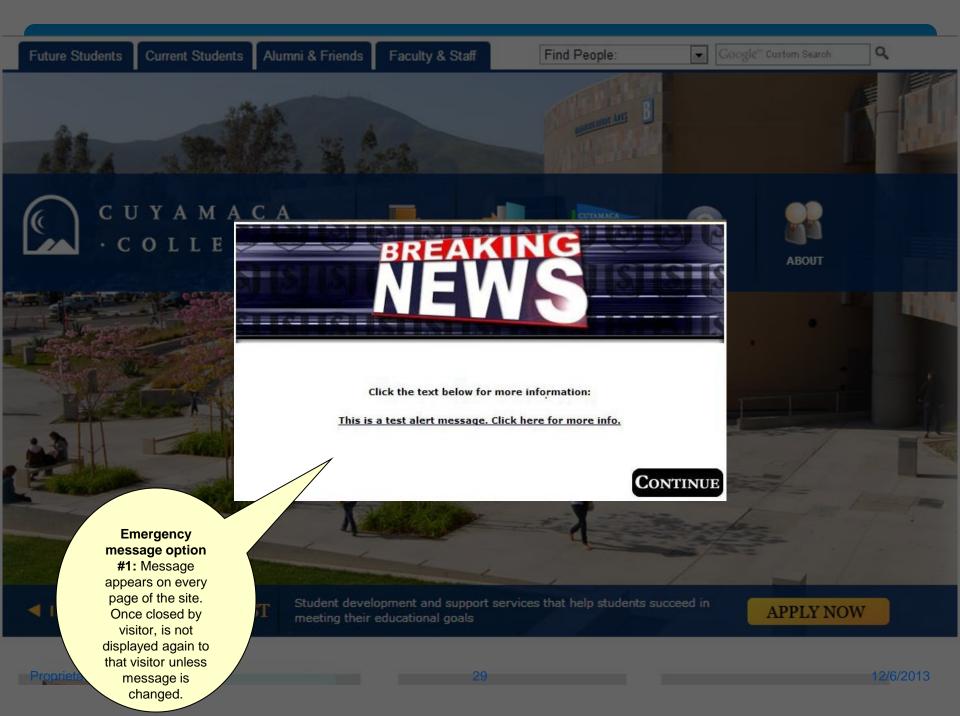

## Emergency Status Messages

administrator

Student development and support services that help students succeed in meeting their educational goals

page until turned off or changed by

APPLY NOW

Q

Share

ABOUT

### STANDARD 2 COLUMN

» Standard 2 Column

Emergency Alert: There has been a wat fr main break at 1st and Main Streets and all traffic has been diverted.