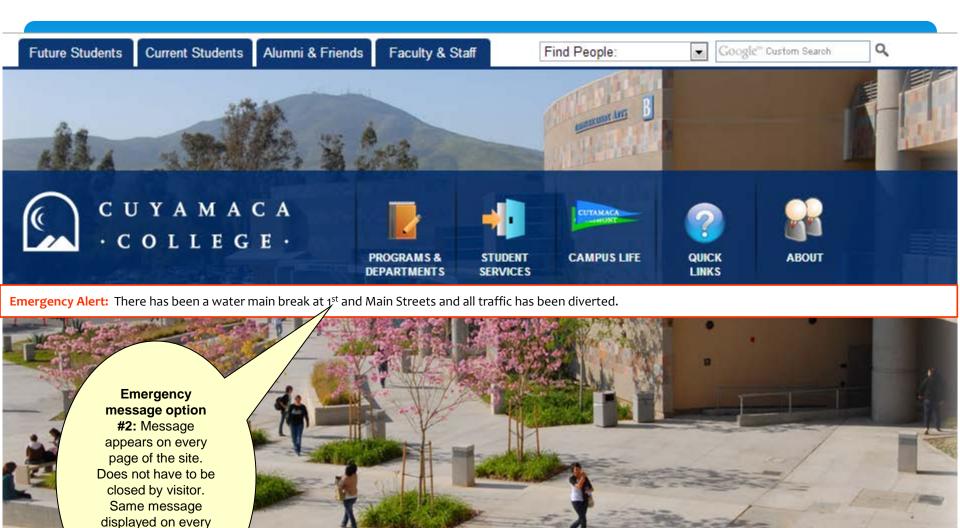

## Emergency Status Messages

administrator

Student development and support services that help students succeed in meeting their educational goals

page until turned off or changed by

APPLY NOW

Q

Share

ABOUT

### STANDARD 2 COLUMN

» Standard 2 Column

Emergency Alert: There has been a wat fr main break at 1st and Main Streets and all traffic has been diverted.