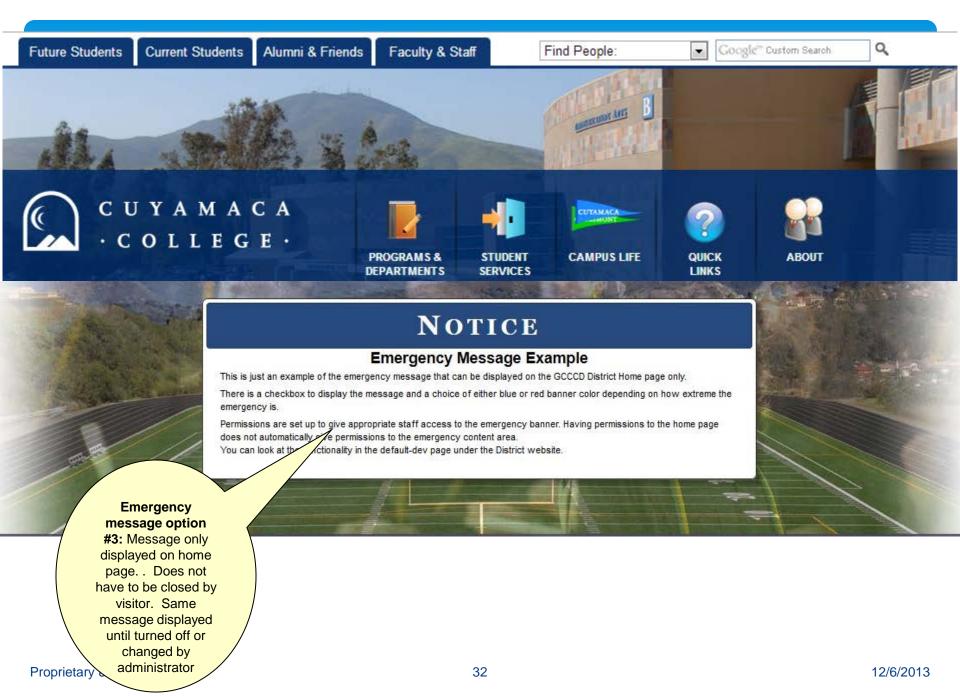

## Emergency Status Messages

administrator

Student development and support services that help students succeed in meeting their educational goals

page until turned off or changed by

APPLY NOW

Q

Share

ABOUT

### STANDARD 2 COLUMN

» Standard 2 Column

Emergency Alert: There has been a wat fr main break at 1st and Main Streets and all traffic has been diverted.