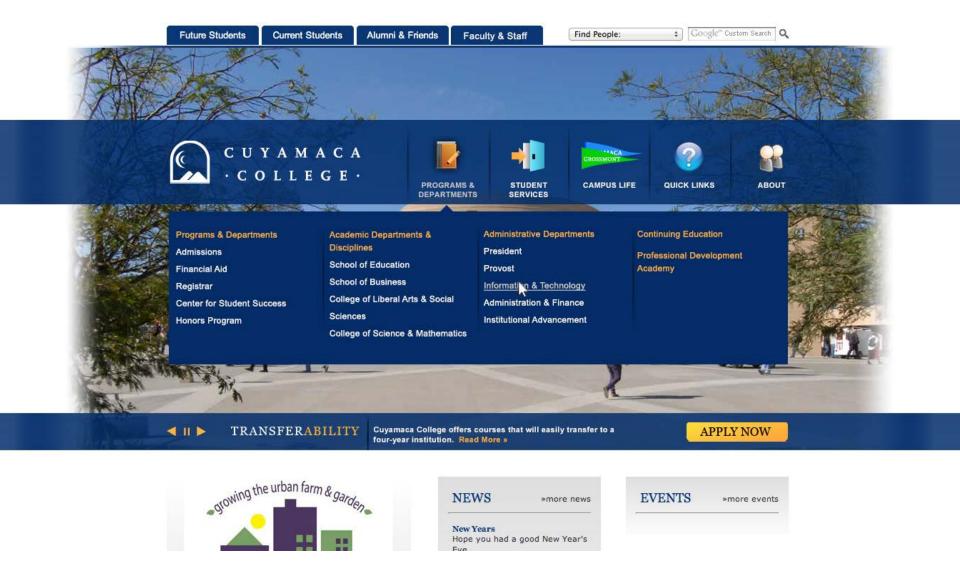

## Proposed Site Templates

- \* Home
- Landing
- \* Standard
- \* Faculty
- \* News
- \* Newsletters

## Drop Menu – Design Option 1 (Tier 2 pages only)

Proprietary & Confidential 6 12/6/2013

## Drop Menu – Design Option 2 (Tier 2 and Three pages)