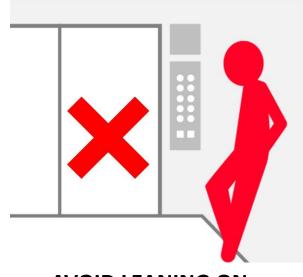

### PHYSICAL DISTANCING ON ELEVATORS REQUIRED

LIMIT *ONE* PERSON PER ELEVATOR TRIP

AVOID LEANING ON WALLS AND TOUCHING RAILINGS

WASH HANDS OR USE SANITIZER AFTER CONTACT WITH ELEVATOR BUTTONS