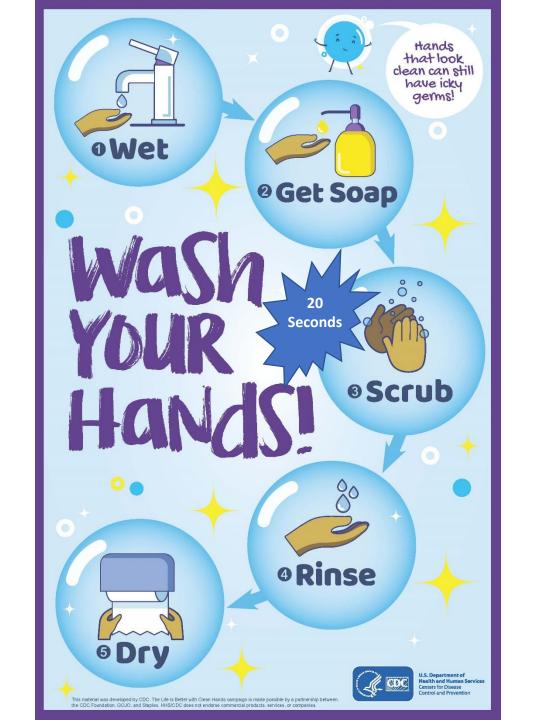

### Safety First. Think Safe. Be Safe, Before You Enter.

Remain at least 6 feet in distance from others.

Wash or sanitize your hands as much as possible.

Wear a facial covering as required by the State of California: Cover nose and mouth at all times.