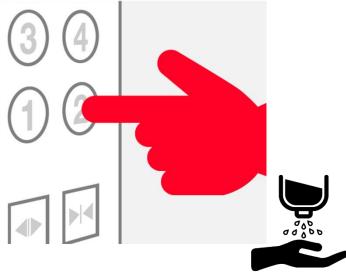

### THIS IS A HIGH TOUCH ITEM. WASH YOUR HANDS OR USE HAND SANITIZER AFTER USE.n