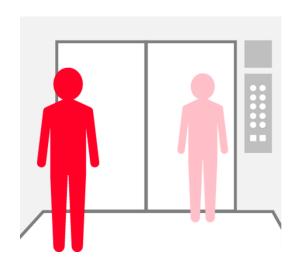

### PHYSICAL DISTANCING ON ELEVATORS REQUIRED

LIMIT *ONE* PERSON PER ELEVATOR TRIP

AVOID LEANING ON WALLS AND TOUCHING RAILINGS

WASH HANDS OR USE SANITIZER AFTER CONTACT WITH ELEVATOR BUTTONS