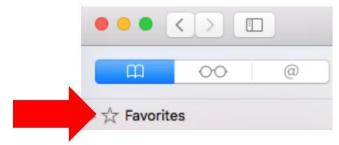

### BOOKMARK WORKDAY USING SAFARI

From the Workday Home screen:

1. At the top left of the browser window, select the star icon.

2. Select Add Bookmark.

- 3. Safari may verify that you wish to create the bookmark. Click **Add Bookmark**.
- 4. Verify where you wish to add the Bookmark.
- 5. Type Workday to name the link click **Add.**