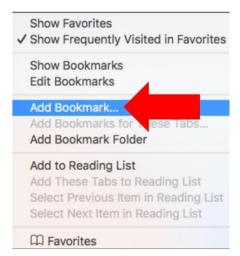

### BOOKMARK WORKDAY USING SAFARI

From the Workday Home screen:

1. At the top left of the browser window, select the star icon.

2. Select Add Bookmark.

- 3. Safari may verify that you wish to create the bookmark. Click **Add Bookmark**.
- 4. Verify where you wish to add the Bookmark.
- 5. Type Workday to name the link click **Add.**