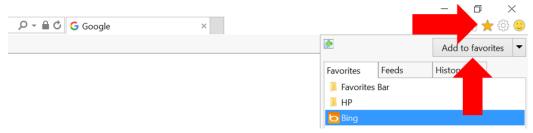

## BOOKMARK WORKDAY USING INTERNET EXPLORER

#### From the **Workday Home** screen:

- 1. At the top right of the browser window, select the star icon.
- 2. Select Add to favorites.

- 3. Type **Workday** in the Name field.
- 4. Use the drop down list to indicate **Favorites Bar** in the name field of the Bookmark popup.