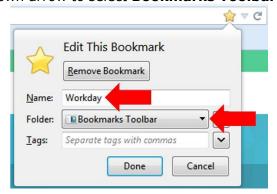

#### From the Workday Home screen:

1. At the top right of the browser window, select the star icon.

- 2. Click on the gold star icon again.
- 3. Type Workday in the Name field.
- 4. Use the drop-down arrow to select **Bookmarks Toolbar** for the Folder.

- 5. Click **Done**.
- 6. You will now see the Workday bookmark at the top of your browser every time you start the Firefox browser.

**NOTE:** The bookmark will direct you to sign into Workday if this is the first time you have signed into Workday for that day, if you are signing into Workday from an alternate browser, or if you have closed and reopened the browser. Use Activity 1.2 to sign in.