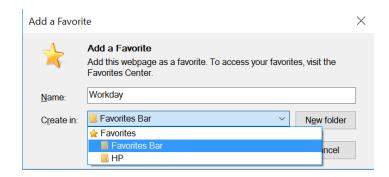

#### From the **Workday Home** screen:

- 1. At the top right of the browser window, select the star icon.
- 2. Select Add to favorites.

- 3. Type **Workday** in the Name field.
- 4. Use the drop down list to indicate **Favorites Bar** in the name field of the Bookmark popup.

- Click Enter or click Add.
- 6. You will now see the Workday bookmark at the top of your browser every time you start the Internet Explorer browser.

**NOTE:** The bookmark will direct you to sign into Workday if this is the first time you have signed into Workday for that day, if you are signing into Workday from an alternate browser, or if you have closed and reopened the browser. Use Activity 1.2 to sign in.