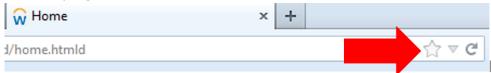

#### BOOKMARK WORKDAY USING FIREFOX

#### From the Workday Home screen:

1. At the top right of the browser window, select the star icon.

- 2. Click on the gold star icon again.
- 3. Type Workday in the Name field.
- 4. Use the drop-down arrow to select **Bookmarks Toolbar** for the Folder.