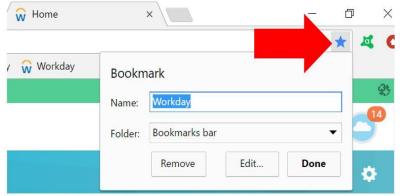

## BOOKMARK WORKDAY USING CHROME

#### From the **Workday Home** screen:

- 1. In the URL at the top of the page, select the star icon on the right.
- 2. Type **Workday** in the name field of the Bookmark popup.

- 3. Click Enter or Done.
- 4. You will now see the Workday bookmark at the top of your browser every time you start the Chrome browser.