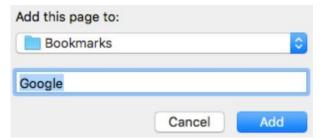

### BOOKMARK WORKDAY USING SAFARI

From the Workday Home screen:

1. At the top left of the browser window, select the star icon.

2. Select Add Bookmark.

- 3. Safari may verify that you wish to create the bookmark. Click **Add Bookmark**.
- 4. Verify where you wish to add the Bookmark.
- 5. Type Workday to name the link click **Add.**