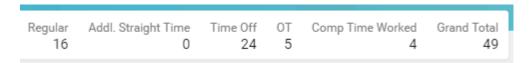

6. The totals will alter at the top of the page to reflect the 2 hours of overtime.

| Regular Addl. Straight Time Time Of 16 0 24 |  |  | Grand Total<br>49 |
|---------------------------------------------|--|--|-------------------|
|---------------------------------------------|--|--|-------------------|