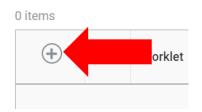

3. Under the Optional Worklets side of the page, click (to generate a blank field. **Optional Worklets** 

Select the optional worklets you

- 4. Click on the blank field.
- 5. Type the name of the worklet (e.g. **qik**) and click **Enter** -OR- click on the  $\stackrel{i}{\equiv}$  icon and explore the many worklets available.
- 6. Repeat steps 3 5 to add multiple worklets at once.