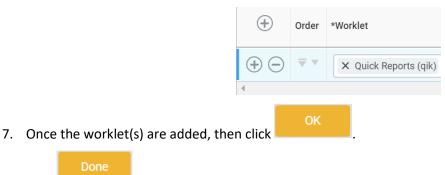

3. Under the Optional Worklets side of the page, click (to generate a blank field. **Optional Worklets** 

Select the optional worklets you

- 4. Click on the blank field.
- 5. Type the name of the worklet (e.g. **qik**) and click **Enter** -OR- click on the  $\stackrel{i}{\equiv}$  icon and explore the many worklets available.
- 6. Repeat steps 3 5 to add multiple worklets at once.

Click 8.