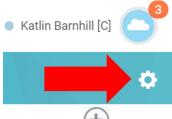

## Add Worklets to Your Home Page

From a computer:

- 1. Log into Workday. click <u>here</u> for the link to the site.
- 2. From the Home page, click the 😟 icon underneath your name in the top right corner.